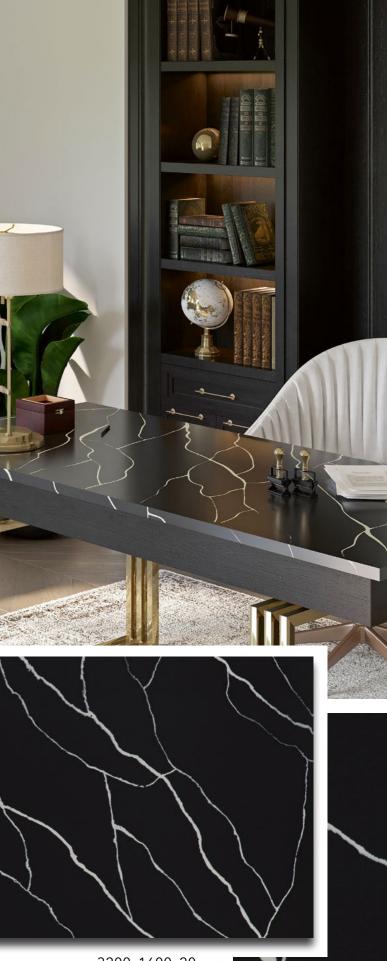

ARCHITYPE more than stone

Tisoro has been created especially for those who are looking for an affordable and at the same time reliable and high-quality solution for modern kitchen worktops.

Tisoro imitates natural stone and is resistant to mechanical damage, abrasion and scratches as well as granite.

The Tisoro collection is rich in marble decors. This is a worthy replacement for natural marble at a very affordable price.

Quality at an affordable price

Scratch resistant

The images may not accurately represent the natural colour of the slabs.

Durable

Easy to maintain

Expensive marble decors at affordable prices

ГEco-friendlyь

3200x1600x20 mm

3200x1600x20 mm

3200x1600x20 mm

3200x1600x30 mm