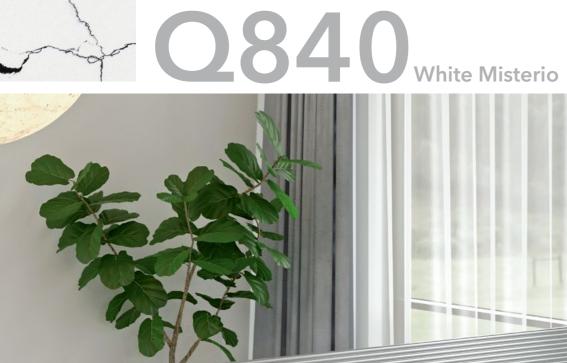

The Tisoro collection is rich in marble decors. This is a worthy replacement for natural marble at a very affordable price.

Quality at an affordable price

Scratch resistant

The images may not accurately represent the natural colour of the slabs.