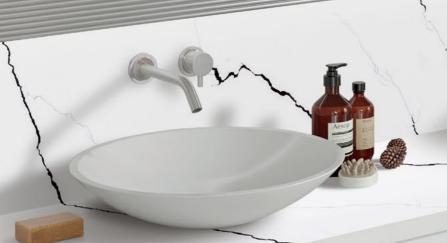

The Tisoro collection is rich in marble decors. This is a worthy replacement for natural marble at a very affordable price.

Quality at an affordable price

Scratch resistant

The images may not accurately represent the natural colour of the slabs.

Durable

Easy to maintain

Expensive marble decors at affordable prices

ГEco-friendlyь

3200x1600x20 mm

3200x1600x20 mm

3200x1600x20 mm

3200x1600x30 mm