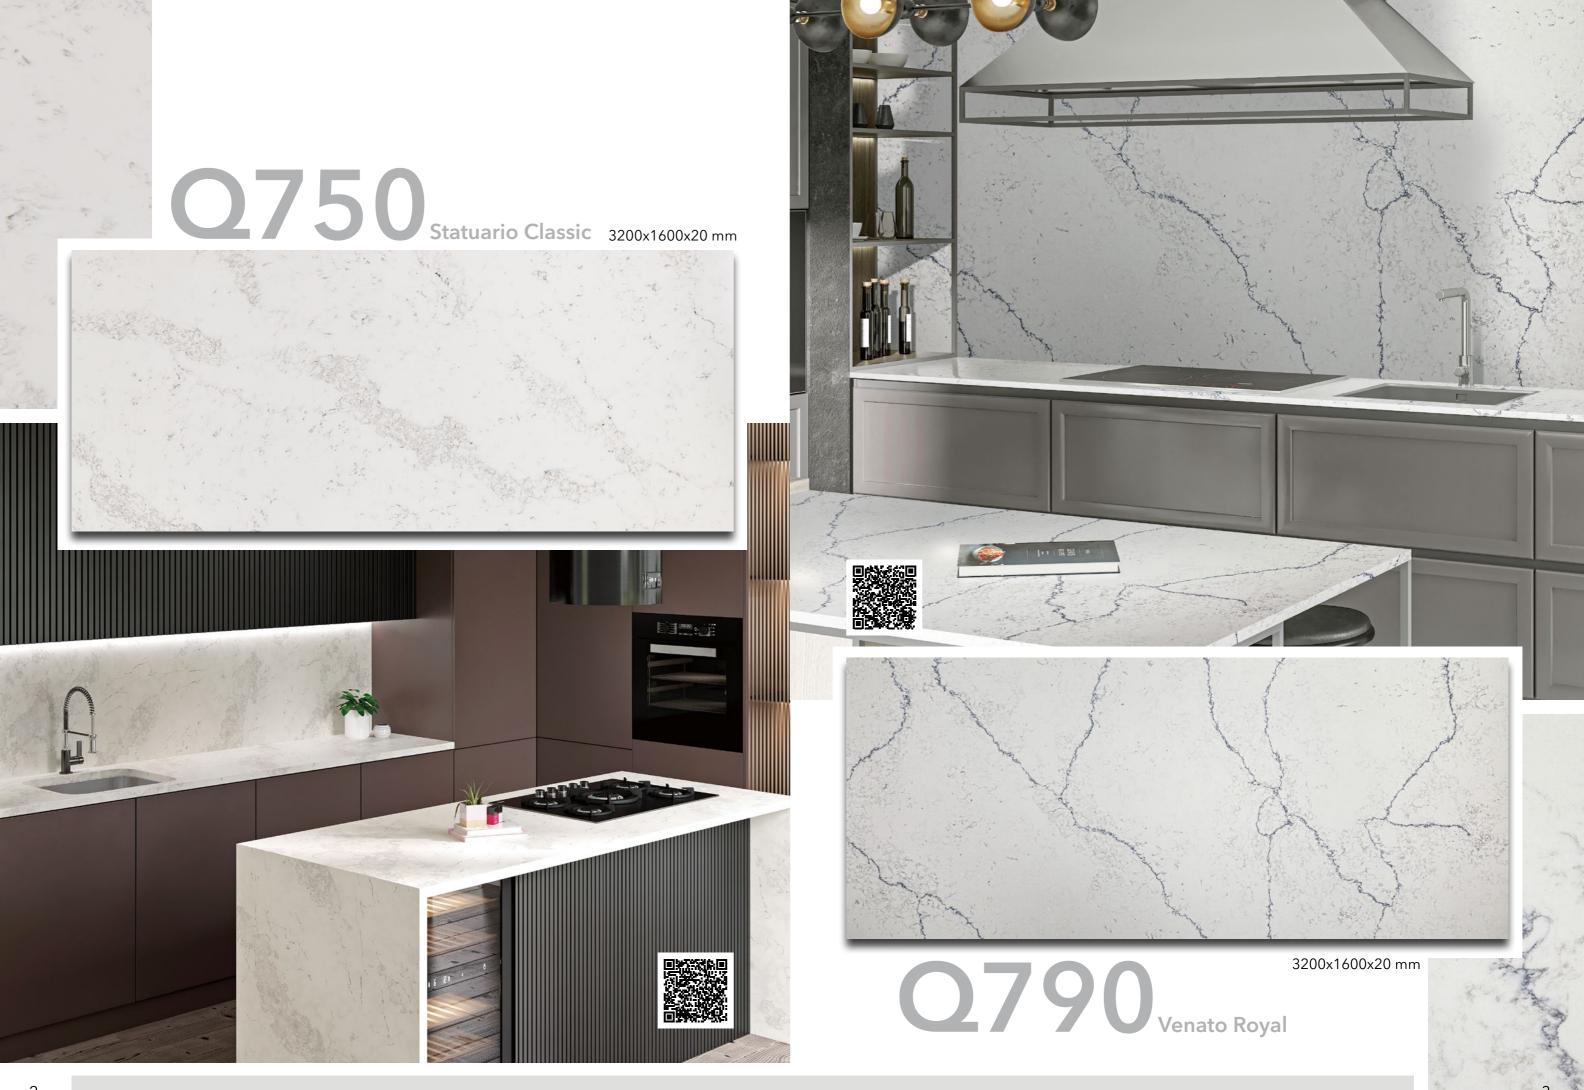

The Tisoro collection is rich in marble decors. This is a worthy replacement for natural marble at a very affordable price.

Quality at an affordable price

Scratch resistant

The images may not accurately represent the natural colour of the slabs.

Durable

Easy to maintain

Expensive marble decors at affordable prices

ГEco-friendlyь

3200x1600x20 mm

3200x1600x20 mm

3200x1600x20 mm

3200x1600x30 mm