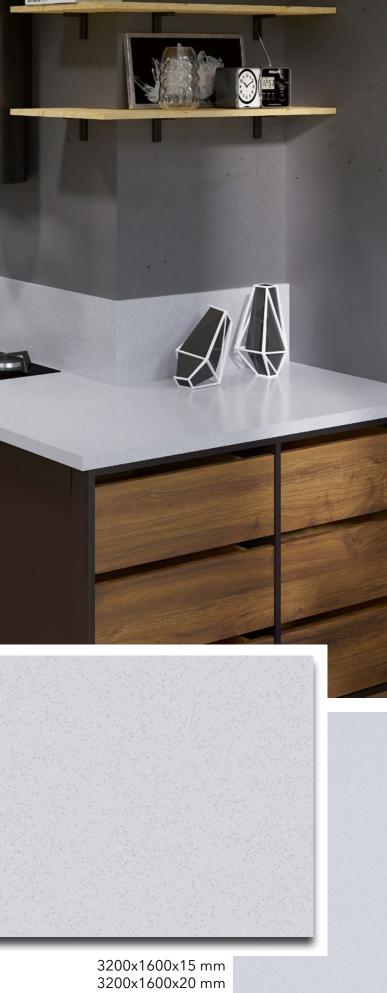

ARCHITYPE more than stone

Tisoro has been created especially for those who are looking for an affordable and at the same time reliable and high-quality solution for modern kitchen worktops.

Tisoro imitates natural stone and is resistant to mechanical damage, abrasion and scratches as well as granite.

The Tisoro collection is rich in marble decors. This is a worthy replacement for natural marble at a very affordable price.

Quality at an affordable price

Scratch resistant

The images may not accurately represent the natural colour of the slabs.

Durable

Easy to maintain

Expensive marble decors at affordable prices

ГEco-friendlyь

3200x1600x20 mm

3200x1600x20 mm

3200x1600x20 mm

3200x1600x30 mm