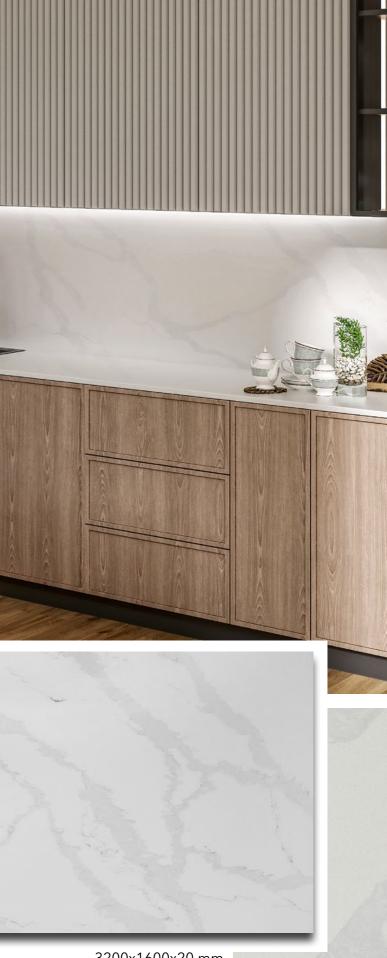

ARCHITYPE more than stone

Tisoro has been created especially for those who are looking for an affordable and at the same time reliable and high-quality solution for modern kitchen worktops.

Tisoro imitates natural stone and is resistant to mechanical damage, abrasion and scratches as well as granite.

The Tisoro collection is rich in marble decors. This is a worthy replacement for natural marble at a very affordable price.

Quality at an affordable price

Scratch resistant

The images may not accurately represent the natural colour of the slabs.

Durable

Easy to maintain

Expensive marble decors at affordable prices

ГEco-friendlyь

3200x1600x20 mm

3200x1600x20 mm

3200x1600x20 mm

3200x1600x30 mm