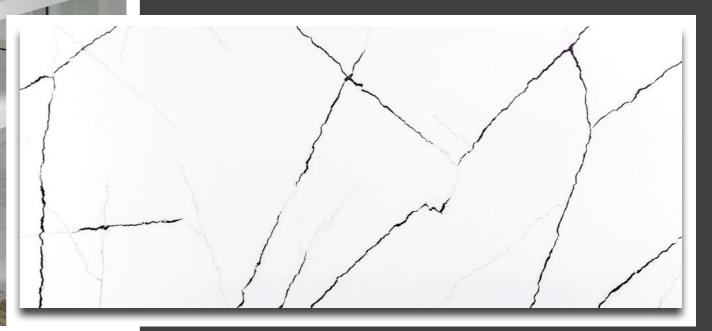

The Tisoro collection is rich in marble decors. This is a worthy replacement for natural marble at a very affordable price.

Quality at an affordable price

Scratch resistant

The images may not accurately represent the natural colour of the slabs.

Durable

Easy to maintain

Expensive marble decors at affordable prices

ГEco-friendlyь

3200x1600x20 mm

3200x1600x20 mm

3200x1600x20 mm

3200x1600x30 mm