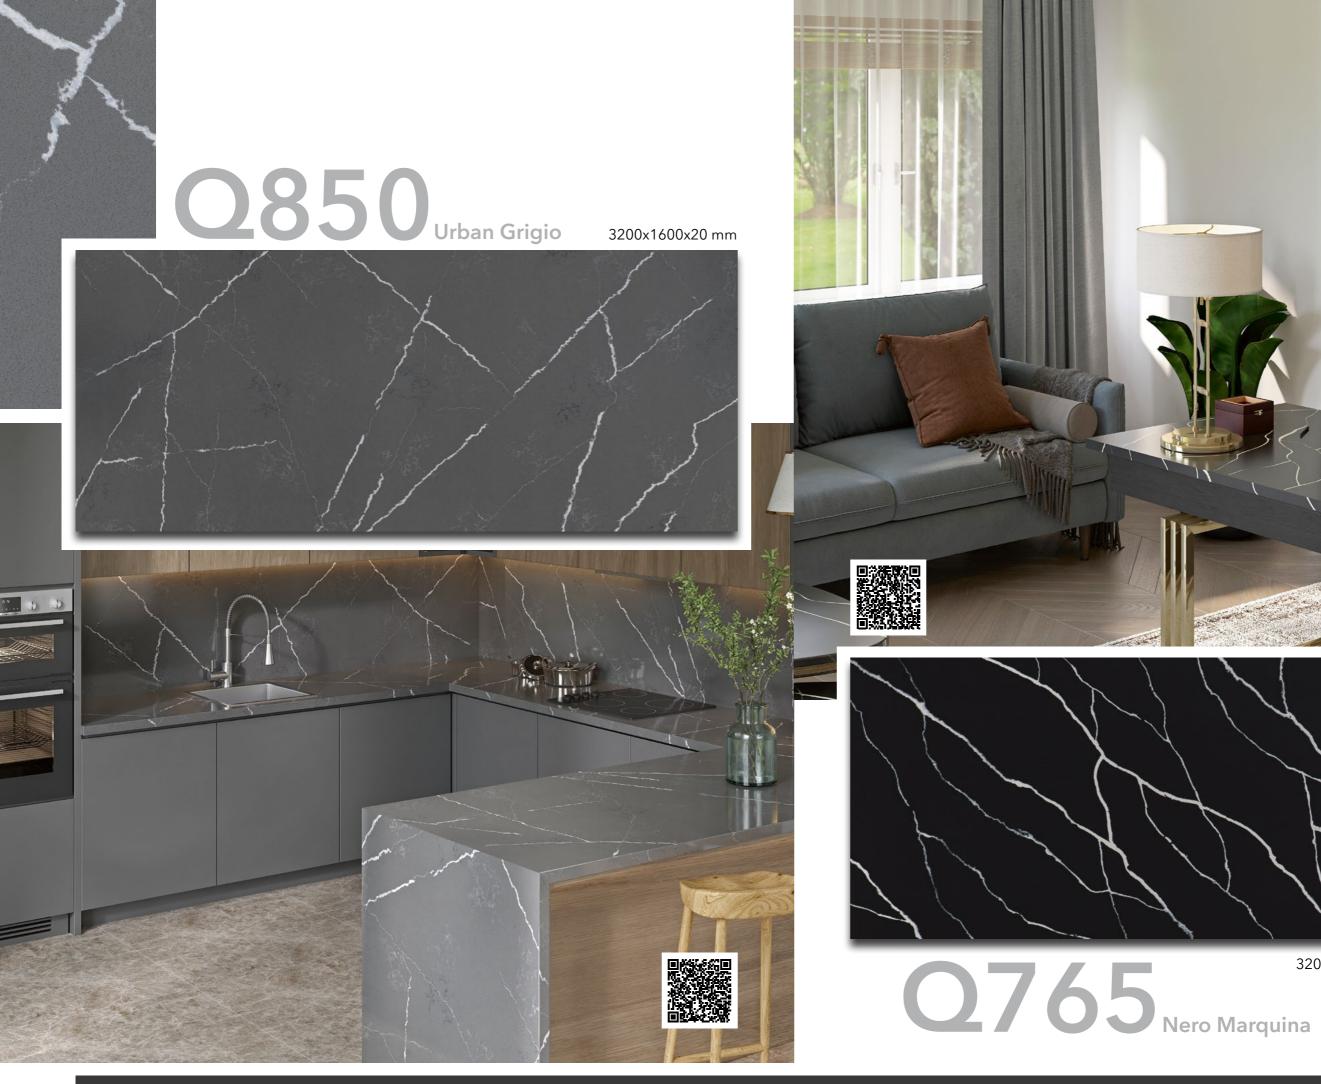

ARCHITYPE more than stone

Tisoro has been created especially for those who are looking for an affordable and at the same time reliable and high-quality solution for modern kitchen worktops.

Tisoro imitates natural stone and is resistant to mechanical damage, abrasion and scratches as well as granite.

The Tisoro collection is rich in marble decors. This is a worthy replacement for natural marble at a very affordable price.

Quality at an affordable price

Scratch resistant

The images may not accurately represent the natural colour of the slabs.

Durable

Easy to maintain

Expensive marble decors at affordable prices

ГEco-friendlyь

3200x1600x20 mm

3200x1600x20 mm

3200x1600x20 mm

3200x1600x30 mm