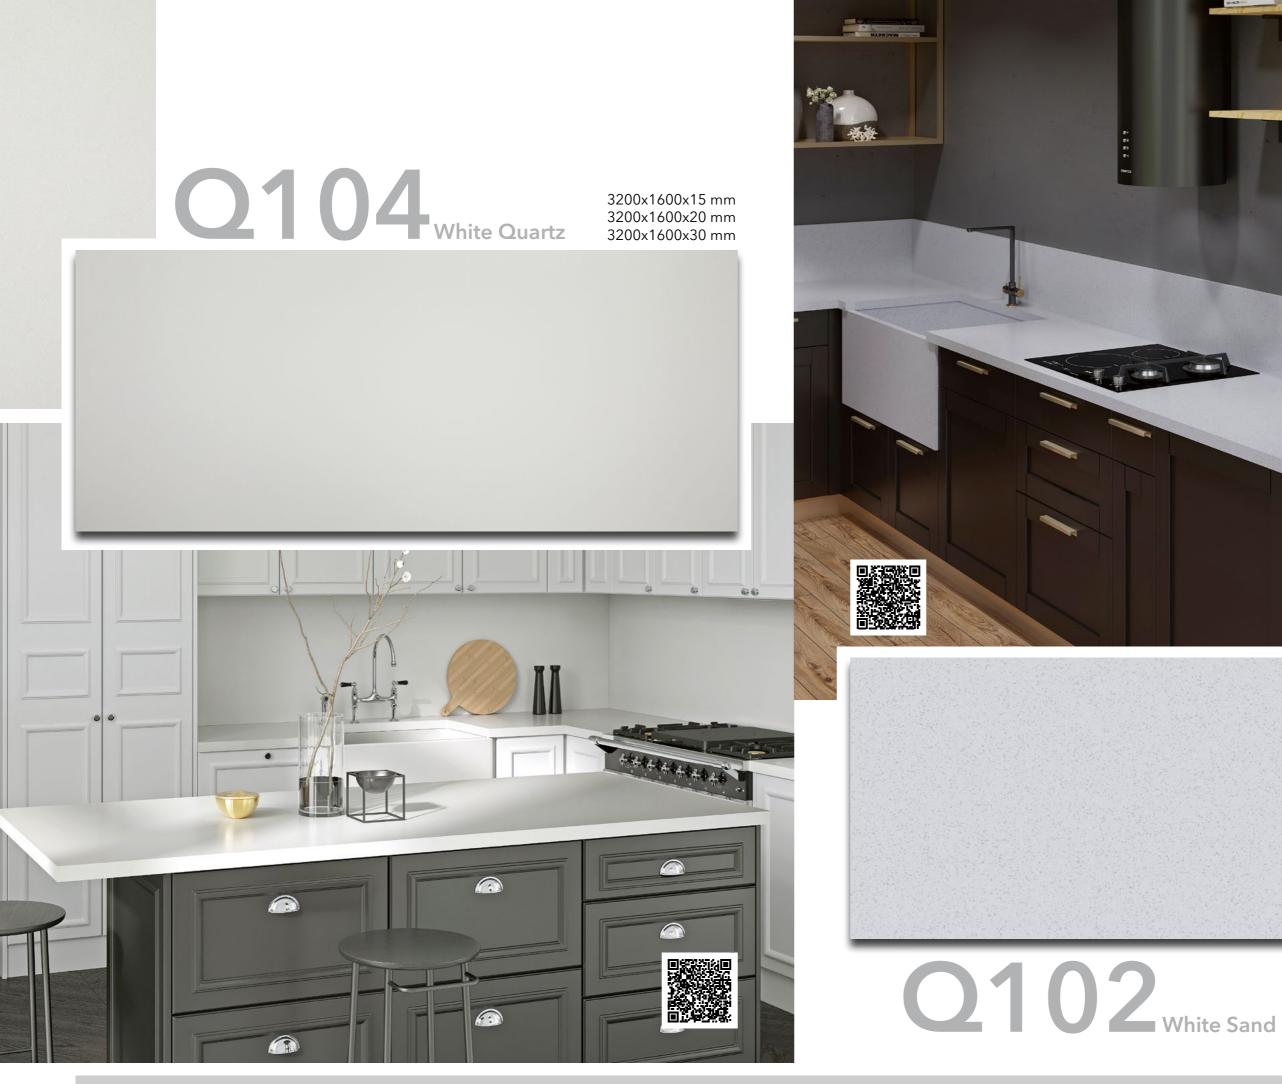

ARCHITYPE more than stone

Tisoro has been created especially for those who are looking for an affordable and at the same time reliable and high-quality solution for modern kitchen worktops.

Tisoro imitates natural stone and is resistant to mechanical damage, abrasion and scratches as well as granite.

The Tisoro collection is rich in marble decors. This is a worthy replacement for natural marble at a very affordable price.

Quality at an affordable price

Scratch resistant

The images may not accurately represent the natural colour of the slabs.

Durable

Easy to maintain

Expensive marble decors at affordable prices

ГEco-friendlyь

3200x1600x20 mm

3200x1600x20 mm

3200x1600x20 mm

3200x1600x30 mm