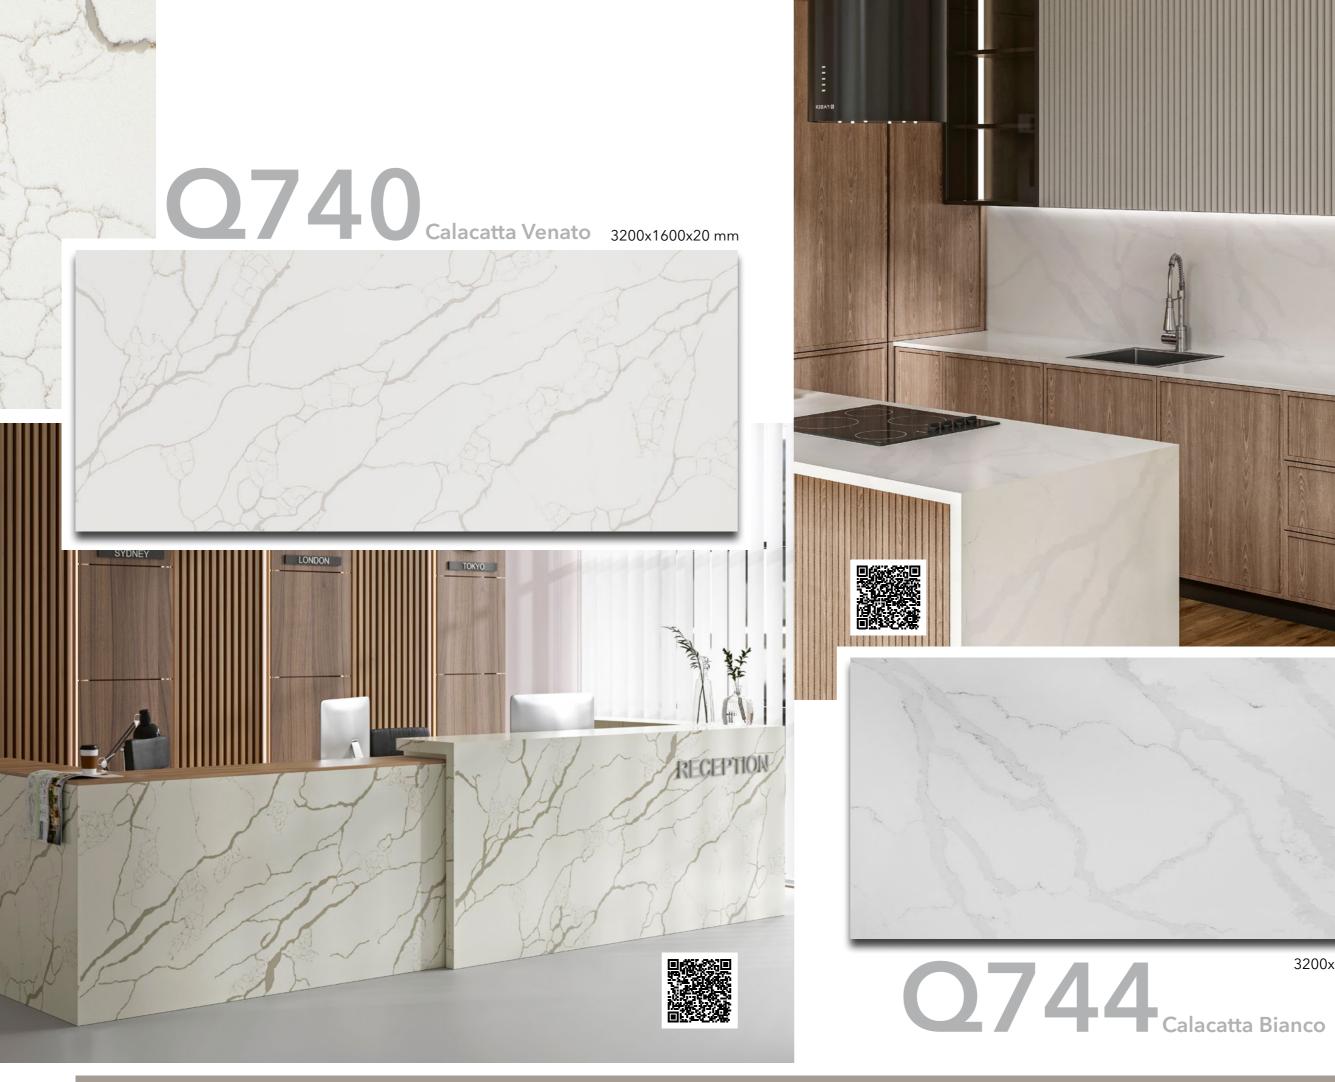

ARCHITYPE more than stone

Tisoro has been created especially for those who are looking for an affordable and at the same time reliable and high-quality solution for modern kitchen worktops.

Tisoro imitates natural stone and is resistant to mechanical damage, abrasion and scratches as well as granite.

The Tisoro collection is rich in marble decors. This is a worthy replacement for natural marble at a very affordable price.

Quality at an affordable price

Scratch resistant

The images may not accurately represent the natural colour of the slabs.

Durable

Easy to maintain

Expensive marble decors at affordable prices

ГEco-friendlyь

3200x1600x20 mm

3200x1600x20 mm

3200x1600x20 mm

3200x1600x30 mm