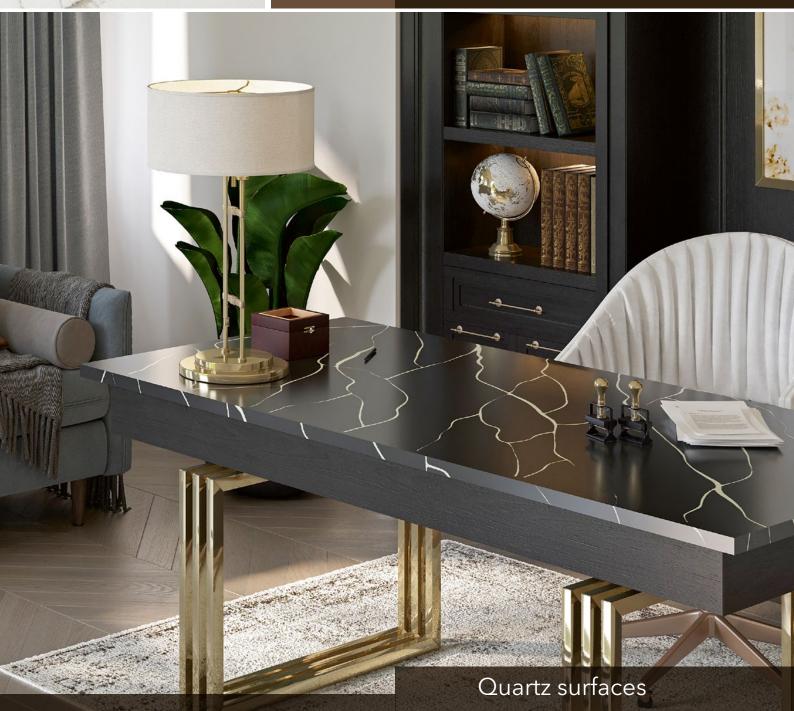

ARCHITYPE more than stone

Tisoro has been created especially for those who are looking for an affordable and at the same time reliable and high-quality solution for modern kitchen worktops.

Tisoro imitates natural stone and is resistant to mechanical damage, abrasion and scratches as well as granite.

The Tisoro collection is rich in marble decors. This is a worthy replacement for natural marble at a very affordable price.

Quality at an affordable price

Scratch resistant

The images may not accurately represent the natural colour of the slabs.