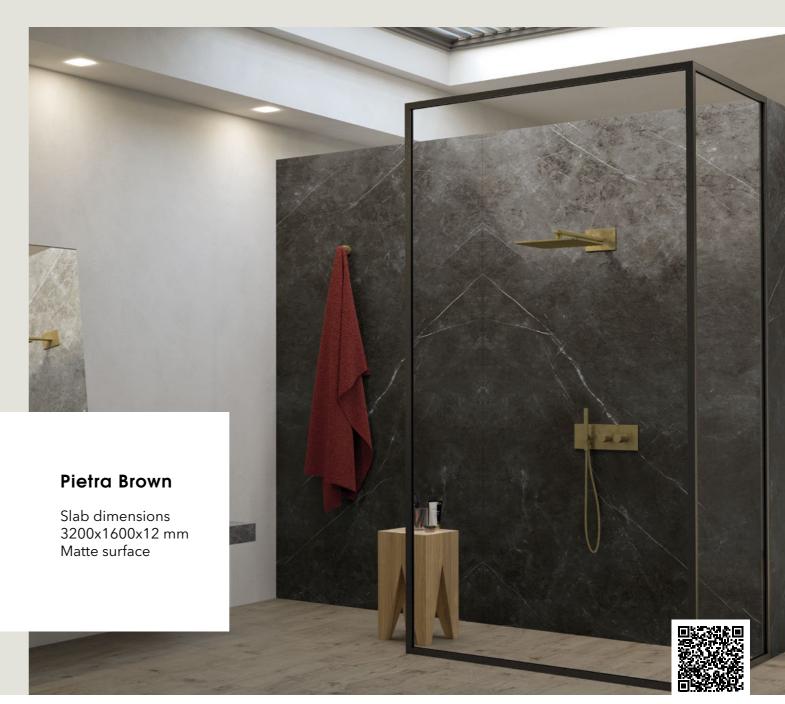

#### Basaltina Nera

Slab dimensions 3200x1600x12 mm Matte surface

Slab dimensions 3200x1600x12 mm Matte surface

3200x1600x12 mm Matte surface

3200x1600x6 mm

Decorations marked as Bookmatch are available in options A and B: one mirrors the other, creating the impression of an open book.