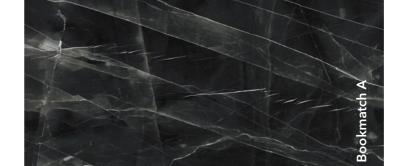

#### Arabescato

3200x1600x12 mm

Decorations marked as Bookmatch are available in options A and B: one mirrors the other, creating the impression of an open book.

Slab dimensions 3200x1600x12 mm Matte surface

#### Basaltina Nera

Slab dimensions 3200x1600x12 mm Matte surface

Slab dimensions 3200x1600x12 mm Matte surface

3200x1600x12 mm Matte surface

3200x1600x6 mm

Decorations marked as Bookmatch are available in options A and B: one mirrors the other, creating the impression of an open book.

#### Concrete Ash

Slab dimensions 3200x1600x12 mm Matte surface

Slab dimensions 3200x1600x12 mm Matte surface

Decorations marked as Bookmatch are available in options A and B: one mirrors the other, creating the impression of an open book.

#### Masada

Slab dimensions 3200x1600x12 mm Matte surface

Decorations marked as Bookmatch are available in options A and B: one mirrors the other, creating the impression of an open book.

#### **Monte Bianco**

Slab dimensions 3200x1600x12 mm Matte surface

Decorations marked as Bookmatch are available in options A and B: one mirrors the other, creating the impression of an open book.

Decorations marked as Bookmatch are available in options A and B: one mirrors the other, creating the impression of an open book.

Decorations marked as Bookmatch are available in options A and B: one mirrors the other, creating the impression of an open book.

Decorations marked as Bookmatch are available in options A and B: one mirrors the other, creating the impression of an open book.

Decorations marked as Bookmatch are available in options A and B: one mirrors the other, creating the impression of an open book.

#### Taj Mahal

Slab dimensions 3200x1600x12 mm Matte surface

Slab dimensions 3200x1600x6 mm Matte, polished surface

Decorations marked as Bookmatch are available in options A and B: one mirrors the other, creating the impression of an open book.

#### Tinta Unita Nero

Slab dimensions 3200x1600x12 mm Matte surface

Decorations marked as Bookmatch are available in options A and B: one mirrors the other, creating the impression of an open book.

3200x1600x12 mm Matte surface