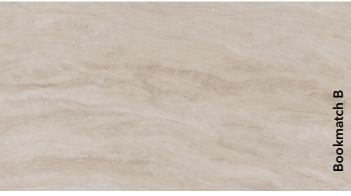

#### Arabescato

3200x1600x12 mm

Decorations marked as Bookmatch are available in options A and B: one mirrors the other, creating the impression of an open book.

Slab dimensions 3200x1600x12 mm Matte surface

Decorations marked as Bookmatch are available in options A and B: one mirrors the other, creating the impression of an open book.

Decorations marked as Bookmatch are available in options A and B: one mirrors the other, creating the impression of an open book.