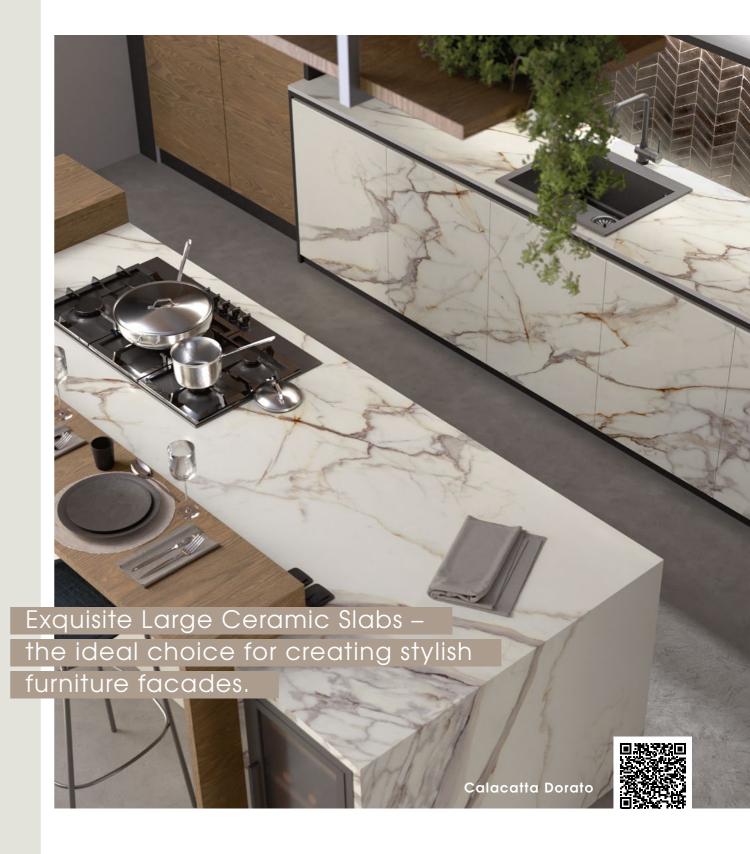

Our large ceramic slabs offerings are perfect for talented designers and discerning clients who seek the best for their space.

Keralini Large Ceramic Slab - a Highly Popular material across Europe for enhancing walls and Floors, Crafting interior partitions, Designing elegant windowsills, Stairs, Stylish Kitchen Countertops, Islands, and even for Creating Stunning exterior facades.