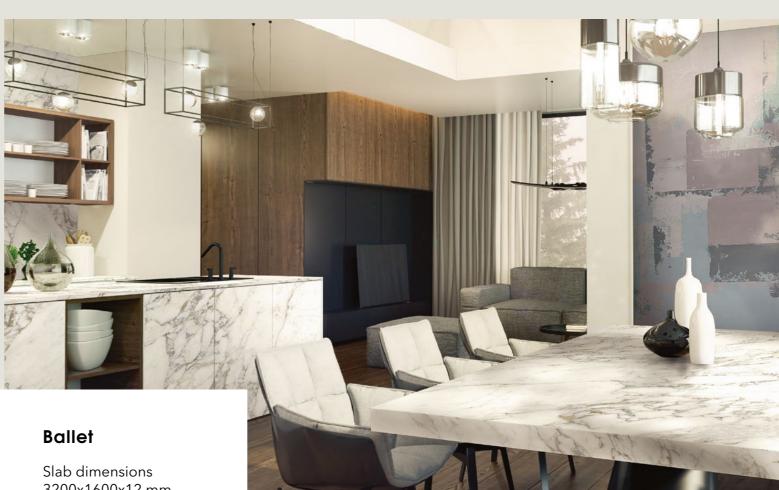

#### Arabescato

3200x1600x12 mm

Decorations marked as Bookmatch are available in options A and B: one mirrors the other, creating the impression of an open book.

Slab dimensions 3200x1600x12 mm Matte surface