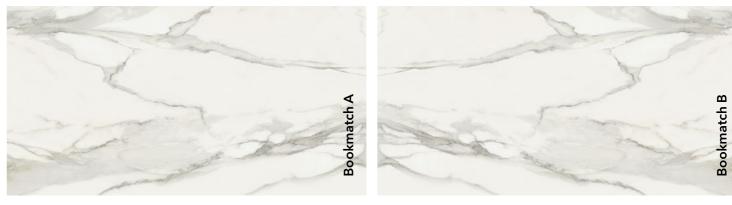

#### Arabescato

3200x1600x12 mm

Decorations marked as Bookmatch are available in options A and B: one mirrors the other, creating the impression of an open book.

Slab dimensions 3200x1600x12 mm Matte surface

Decorations marked as Bookmatch are available in options A and B: one mirrors the other, creating the impression of an open book.

Decorations marked as Bookmatch are available in options A and B: one mirrors the other, creating the impression of an open book.

Decorations marked as Bookmatch are available in options A and B: one mirrors the other, creating the impression of an open book.