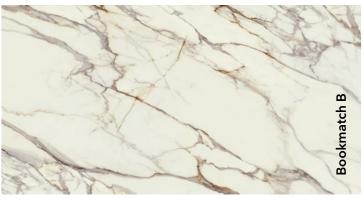

#### Arabescato

3200x1600x12 mm

Decorations marked as Bookmatch are available in options A and B: one mirrors the other, creating the impression of an open book.

Slab dimensions 3200x1600x12 mm Matte surface