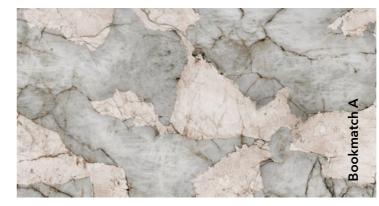

#### Arabescato

3200x1600x12 mm

Decorations marked as Bookmatch are available in options A and B: one mirrors the other, creating the impression of an open book.

Slab dimensions 3200x1600x12 mm Matte surface

Decorations marked as Bookmatch are available in options A and B: one mirrors the other, creating the impression of an open book.

Decorations marked as Bookmatch are available in options A and B: one mirrors the other, creating the impression of an open book.

Decorations marked as Bookmatch are available in options A and B: one mirrors the other, creating the impression of an open book.