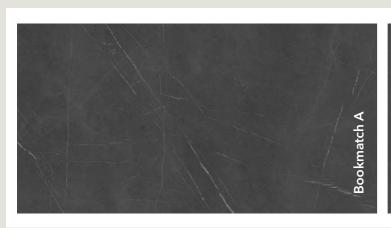

#### Basaltina Nera

Slab dimensions 3200x1600x12 mm Matte surface

Slab dimensions 3200x1600x12 mm Matte surface

3200x1600x12 mm Matte surface

3200x1600x6 mm

Decorations marked as Bookmatch are available in options A and B: one mirrors the other, creating the impression of an open book.