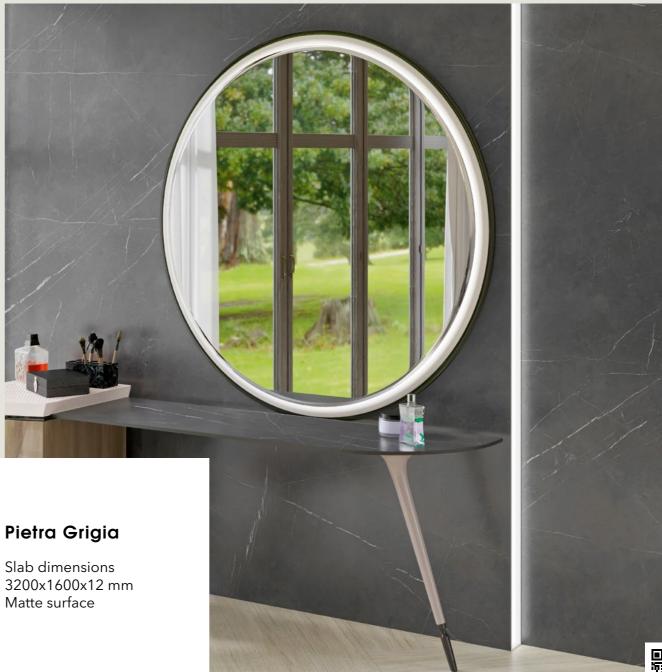

Large Ceramic Slab is available in two optimal sizes:

- 3200x1600x6 mm
- 3200x1600x12 mm

The material's excellent performance characteristics make it suitable for use in various climatic conditions. With its hygienic, eco-friendly, and highly durable properties, large ceramic slabs outperform all other materials, making Keralini products the top choice for creating a distinctive interior style.