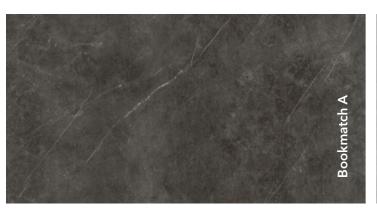

#### Basaltina Nera

Slab dimensions 3200x1600x12 mm Matte surface

Slab dimensions 3200x1600x12 mm Matte surface

3200x1600x12 mm Matte surface

3200x1600x6 mm

Decorations marked as Bookmatch are available in options A and B: one mirrors the other, creating the impression of an open book.