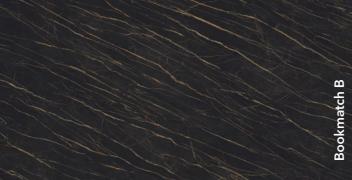

#### Basaltina Nera

Slab dimensions 3200x1600x12 mm Matte surface

Slab dimensions 3200x1600x12 mm Matte surface

3200x1600x12 mm Matte surface

3200x1600x6 mm

Decorations marked as Bookmatch are available in options A and B: one mirrors the other, creating the impression of an open book.

Decorations marked as Bookmatch are available in options A and B: one mirrors the other, creating the impression of an open book.

Decorations marked as Bookmatch are available in options A and B: one mirrors the other, creating the impression of an open book.

Decorations marked as Bookmatch are available in options A and B: one mirrors the other, creating the impression of an open book.