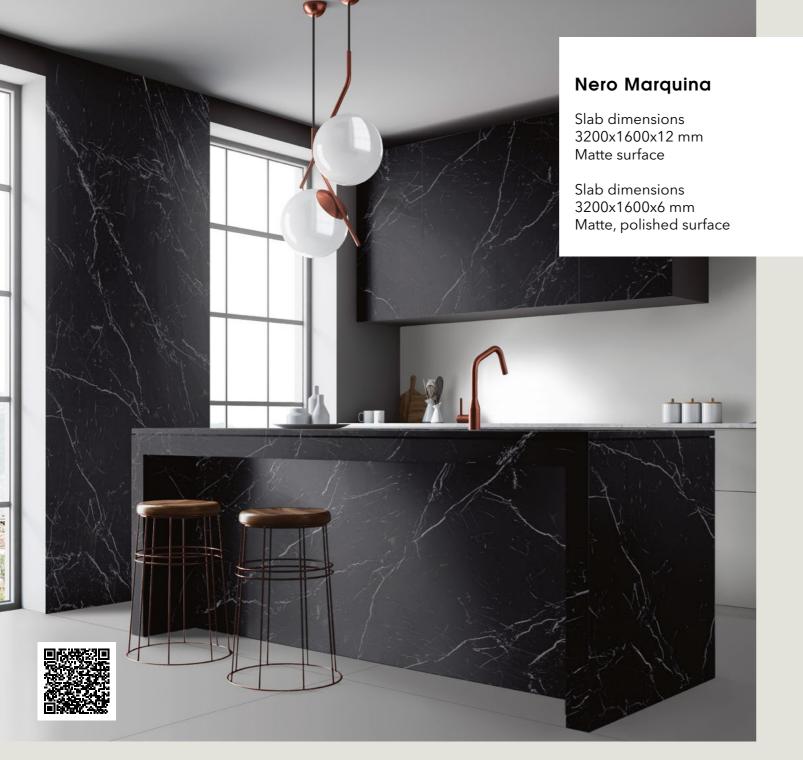

#### Basaltina Nera

Slab dimensions 3200x1600x12 mm Matte surface

Slab dimensions 3200x1600x12 mm Matte surface

3200x1600x12 mm Matte surface

3200x1600x6 mm

Decorations marked as Bookmatch are available in options A and B: one mirrors the other, creating the impression of an open book.