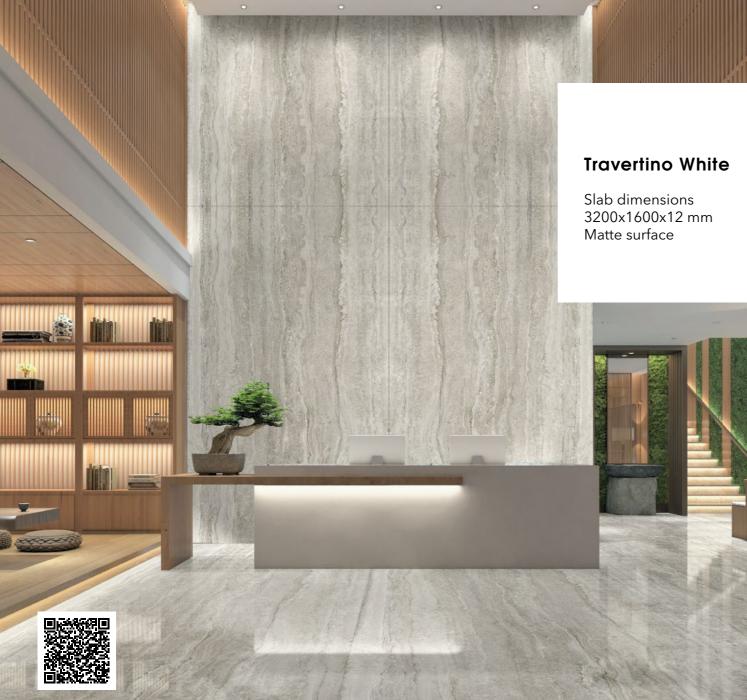

as Bookmatch are available in options A and B: one mirrors the other, creating the impression of an open book.



















Decorations marked as Bookmatch are available in options A and B: one mirrors the other, creating the impression of an open book.







Decorations marked as Bookmatch are available in options A and B: one mirrors the other, creating the impression of an open book.



#### Taj Mahal

Slab dimensions 3200x1600x12 mm Matte surface

Slab dimensions 3200x1600x6 mm Matte, polished surface



Decorations marked as Bookmatch are available in options A and B: one mirrors the other, creating the impression of an open book.



#### Tinta Unita Bianco

Slab dimensions 3200x1600x12 mm Matte surface





#### Tinta Unita Nero

Slab dimensions 3200x1600x12 mm Matte surface







Decorations marked as Bookmatch are available in options A and B: one mirrors the other, creating the impression of an open book.





3200x1600x12 mm Matte surface

3200x1600x6 mm



# Keralini offers:



Hygienic and food-contact suitability



Usability for both indoor and outdoor spaces



Easy care



Durability



Impact resistance



Moisture resistance



Frost resistance

#### Resistant to:



Stains



Mold and fungi





Chemicals, acids, alkaline substances, and solvents



Scratches



High temperatures



radiation