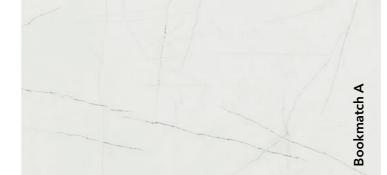

#### **Monte Bianco**

Slab dimensions 3200x1600x12 mm Matte surface

Decorations marked as Bookmatch are available in options A and B: one mirrors the other, creating the impression of an open book.

Decorations marked as Bookmatch are available in options A and B: one mirrors the other, creating the impression of an open book.

Decorations marked as Bookmatch are available in options A and B: one mirrors the other, creating the impression of an open book.

Decorations marked as Bookmatch are available in options A and B: one mirrors the other, creating the impression of an open book.

Decorations marked as Bookmatch are available in options A and B: one mirrors the other, creating the impression of an open book.