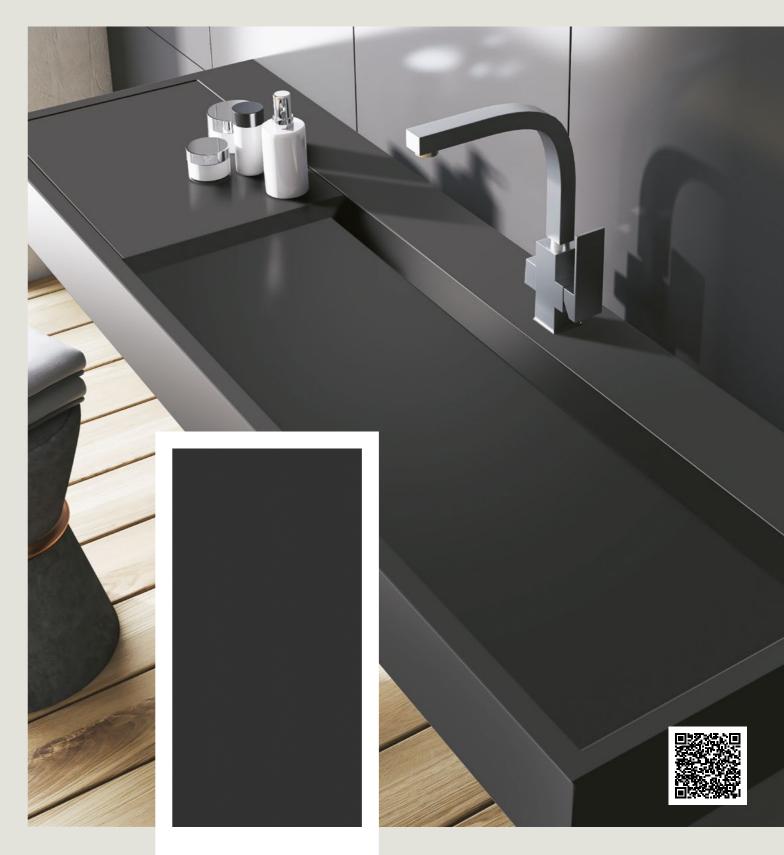

#### Basaltina Nera

Slab dimensions 3200x1600x12 mm Matte surface

Slab dimensions 3200x1600x12 mm Matte surface

3200x1600x12 mm Matte surface

3200x1600x6 mm

Decorations marked as Bookmatch are available in options A and B: one mirrors the other, creating the impression of an open book.

#### Tinta Unita Nero

Slab dimensions 3200x1600x12 mm Matte surface

Decorations marked as Bookmatch are available in options A and B: one mirrors the other, creating the impression of an open book.

3200x1600x12 mm Matte surface