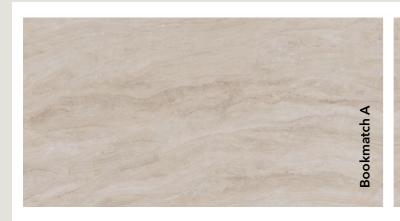

#### Arabescato

3200x1600x12 mm

Decorations marked as Bookmatch are available in options A and B: one mirrors the other, creating the impression of an open book.

Slab dimensions 3200x1600x12 mm Matte surface

Decorations marked as Bookmatch are available in options A and B: one mirrors the other, creating the impression of an open book.

Decorations marked as Bookmatch are available in options A and B: one mirrors the other, creating the impression of an open book.