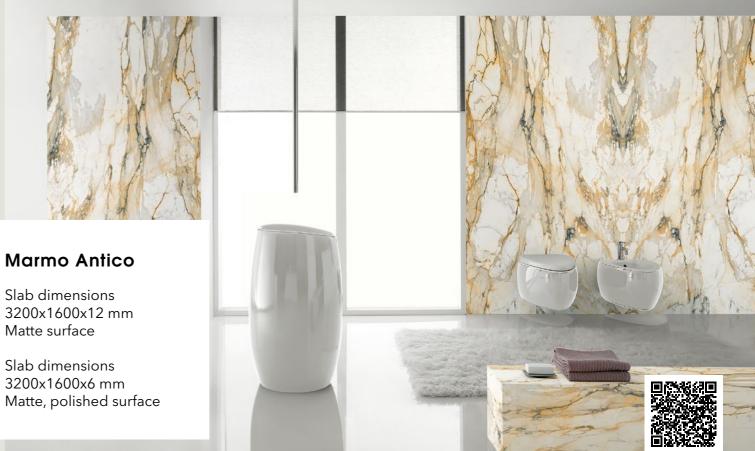

#### **Monte Bianco**

Slab dimensions 3200x1600x12 mm Matte surface

Decorations marked as Bookmatch are available in options A and B: one mirrors the other, creating the impression of an open book.

Decorations marked as Bookmatch are available in options A and B: one mirrors the other, creating the impression of an open book.

Decorations marked as Bookmatch are available in options A and B: one mirrors the other, creating the impression of an open book.

Decorations marked as Bookmatch are available in options A and B: one mirrors the other, creating the impression of an open book.