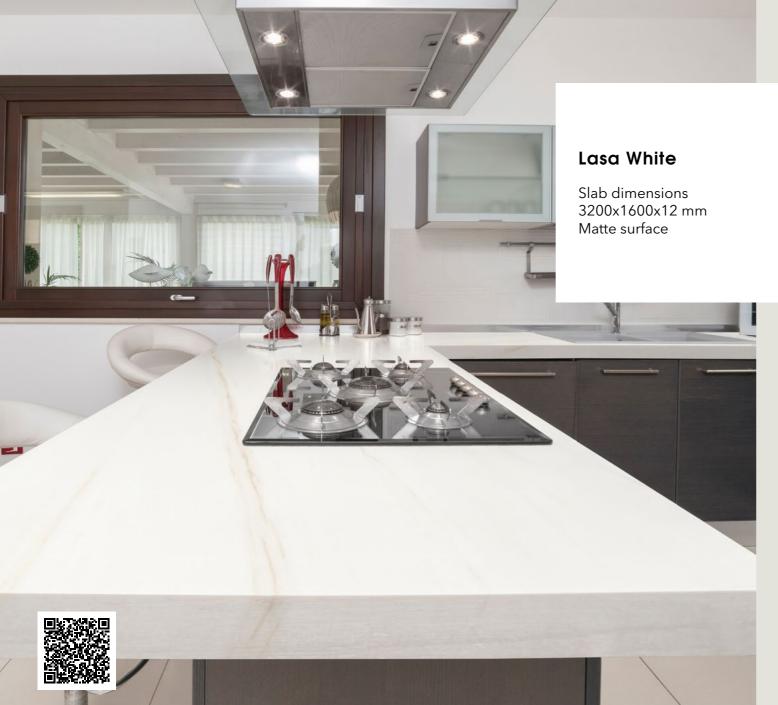

Large Ceramic Slab is available in two optimal sizes:

- 3200x1600x6 mm
- 3200x1600x12 mm

The material's excellent performance characteristics make it suitable for use in various climatic conditions. With its hygienic, eco-friendly, and highly durable properties, large ceramic slabs outperform all other materials, making Keralini products the top choice for creating a distinctive interior style.