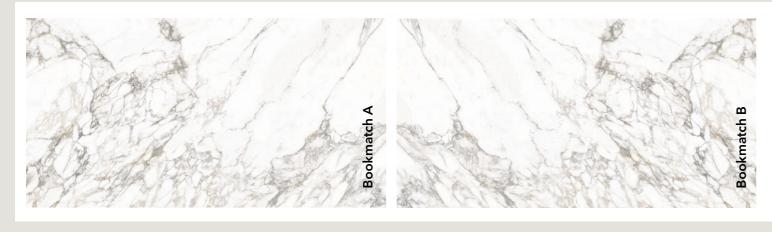

#### Masada

Slab dimensions 3200x1600x12 mm Matte surface

Decorations marked as Bookmatch are available in options A and B: one mirrors the other, creating the impression of an open book.

#### **Monte Bianco**

Slab dimensions 3200x1600x12 mm Matte surface

Decorations marked as Bookmatch are available in options A and B: one mirrors the other, creating the impression of an open book.

Decorations marked as Bookmatch are available in options A and B: one mirrors the other, creating the impression of an open book.

Decorations marked as Bookmatch are available in options A and B: one mirrors the other, creating the impression of an open book.

Decorations marked as Bookmatch are available in options A and B: one mirrors the other, creating the impression of an open book.