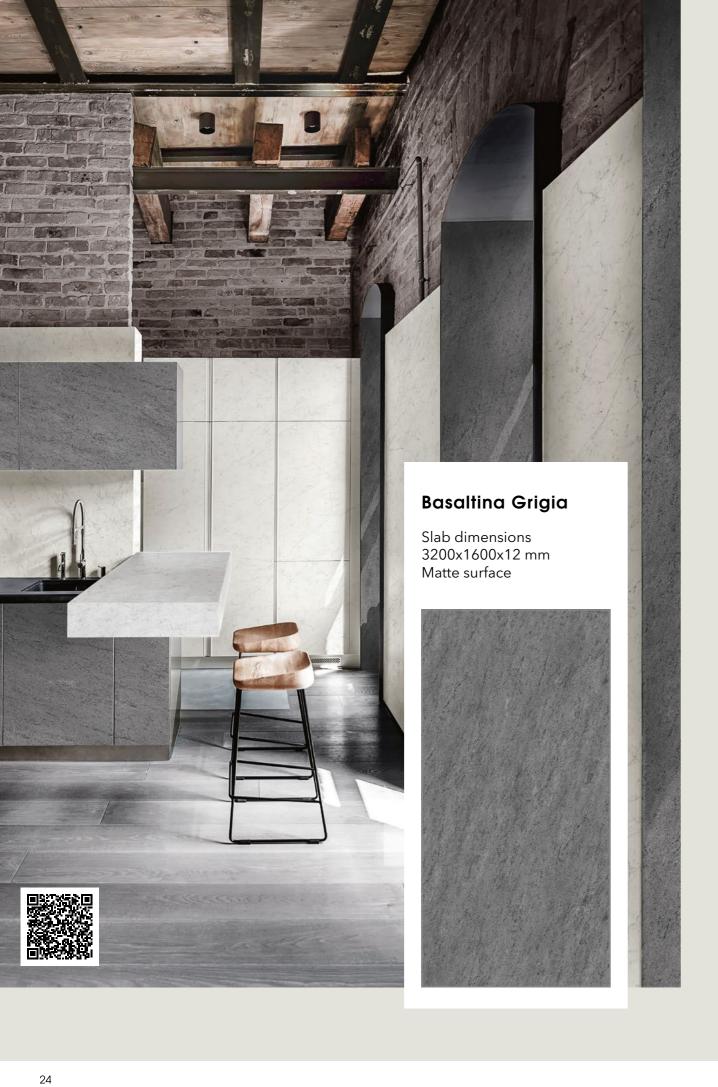

Slab dimensions 3200x1600x12 mm Matte surface

Slab dimensions 3200x1600x6 mm Matte surface



#### Basaltina Nera

Slab dimensions 3200x1600x12 mm Matte surface











Slab dimensions 3200x1600x12 mm Matte surface















3200x1600x12 mm Matte surface

3200x1600x6 mm





Decorations marked as Bookmatch are available in options A and B: one mirrors the other, creating the impression of an open book.









### **Boulevard Grey**





### Ceppo Di Gre

Slab dimensions 3200x1600x12 mm Matte surface





#### Concrete Ash

Slab dimensions 3200x1600x12 mm Matte surface









Slab dimensions 3200x1600x12 mm Matte surface











Decorations marked as Bookmatch are available in options A and B: one mirrors the other, creating the impression of an open book.



Matte surface



#### Masada

Slab dimensions 3200x1600x12 mm Matte surface







Decorations marked as Bookmatch are available in options A and B: one mirrors the other, creating the impression of an open book.



#### **Monte Bianco**

Slab dimensions 3200x1600x12 mm Matte surface

Decorations marked as Bookmatch are available in options A and B: one mirrors the other, creating the impression of an open book.















Decorations marked as Bookmatch are available in options A and B: one mirrors the other, creating the impression of an open book.







Decorations marked as Bookmatch are available in options A and B: one mirrors the other, creating the impression of an open book.



















Decorations marked as Bookmatch are available in options A and B: one mirrors the other, creating