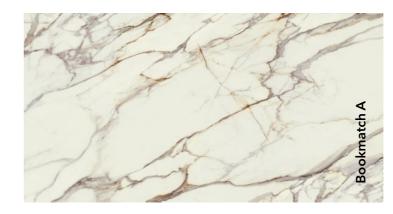

#### Arabescato

3200x1600x12 mm

Decorations marked as Bookmatch are available in options A and B: one mirrors the other, creating the impression of an open book.

Slab dimensions 3200x1600x12 mm Matte surface