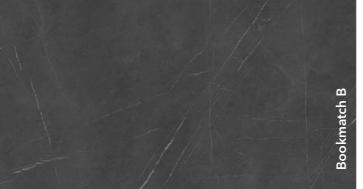

#### Basaltina Nera

Slab dimensions 3200x1600x12 mm Matte surface

Slab dimensions 3200x1600x12 mm Matte surface

3200x1600x12 mm Matte surface

3200x1600x6 mm

Decorations marked as Bookmatch are available in options A and B: one mirrors the other, creating the impression of an open book.

Decorations marked as Bookmatch are available in options A and B: one mirrors the other, creating the impression of an open book.

Decorations marked as Bookmatch are available in options A and B: one mirrors the other, creating the impression of an open book.

Decorations marked as Bookmatch are available in options A and B: one mirrors the other, creating the impression of an open book.