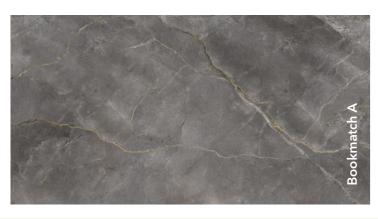

#### Basaltina Nera

Slab dimensions 3200x1600x12 mm Matte surface

Slab dimensions 3200x1600x12 mm Matte surface

3200x1600x12 mm Matte surface

3200x1600x6 mm

Decorations marked as Bookmatch are available in options A and B: one mirrors the other, creating the impression of an open book.