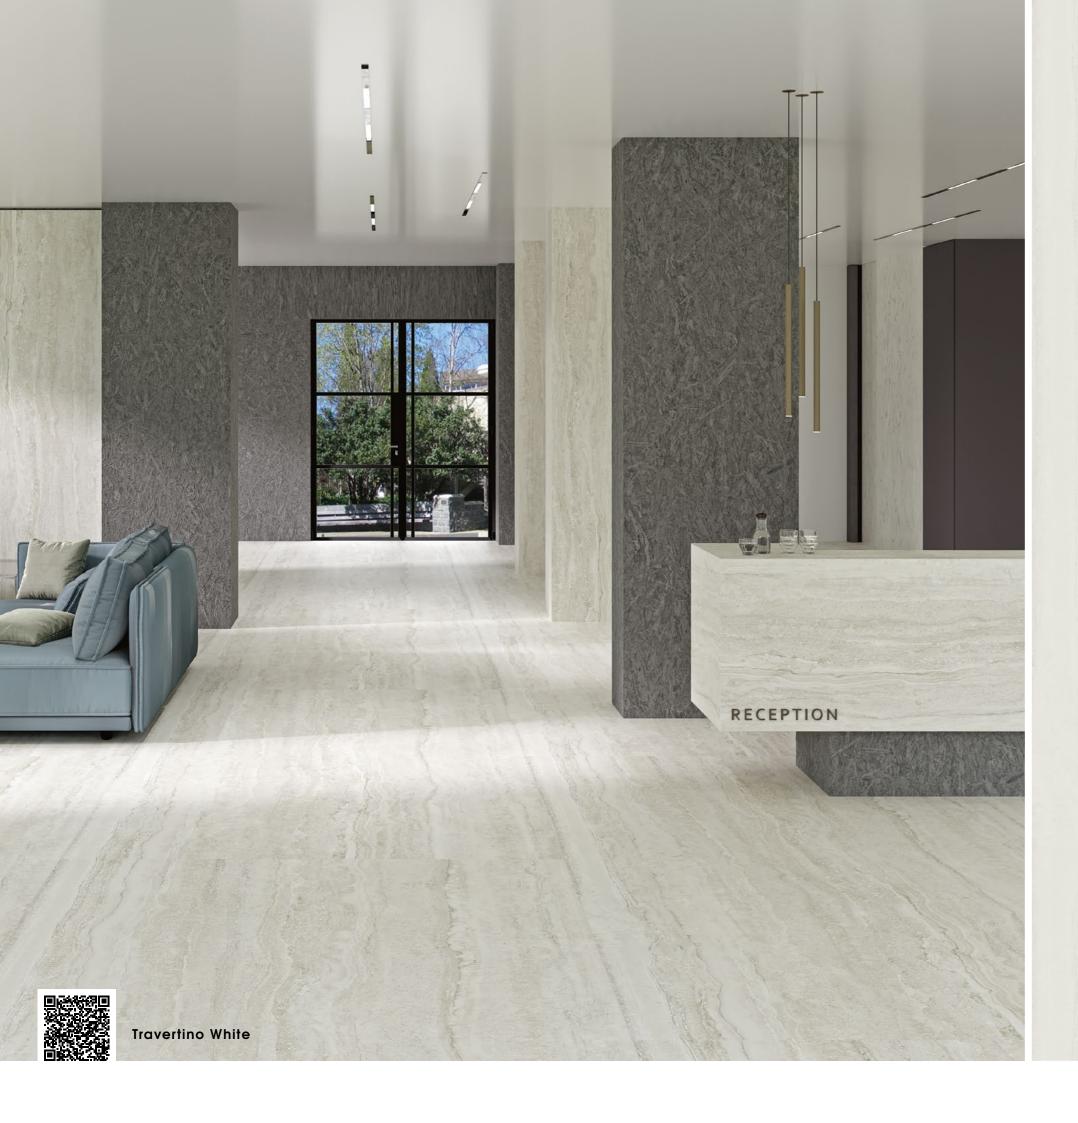

Our large ceramic slabs offerings are perfect for talented designers and discerning clients who seek the best for their space.

Keralini Large Ceramic Slab - a Highly Popular material across Europe for enhancing walls and Floors, Crafting interior partitions, Designing elegant windowsills, Stairs, Stylish Kitchen Countertops, Islands, and even for Creating Stunning exterior facades.

Large Ceramic Slab is available in two optimal sizes:

- 3200x1600x6 mm
- 3200x1600x12 mm

The material's excellent performance characteristics make it suitable for use in various climatic conditions. With its hygienic, eco-friendly, and highly durable properties, large ceramic slabs outperform all other materials, making Keralini products the top choice for creating a distinctive interior style.