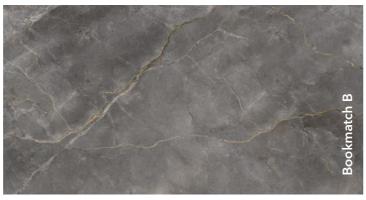

#### Basaltina Nera

Slab dimensions 3200x1600x12 mm Matte surface

Slab dimensions 3200x1600x12 mm Matte surface

3200x1600x12 mm Matte surface

3200x1600x6 mm

Decorations marked as Bookmatch are available in options A and B: one mirrors the other, creating the impression of an open book.