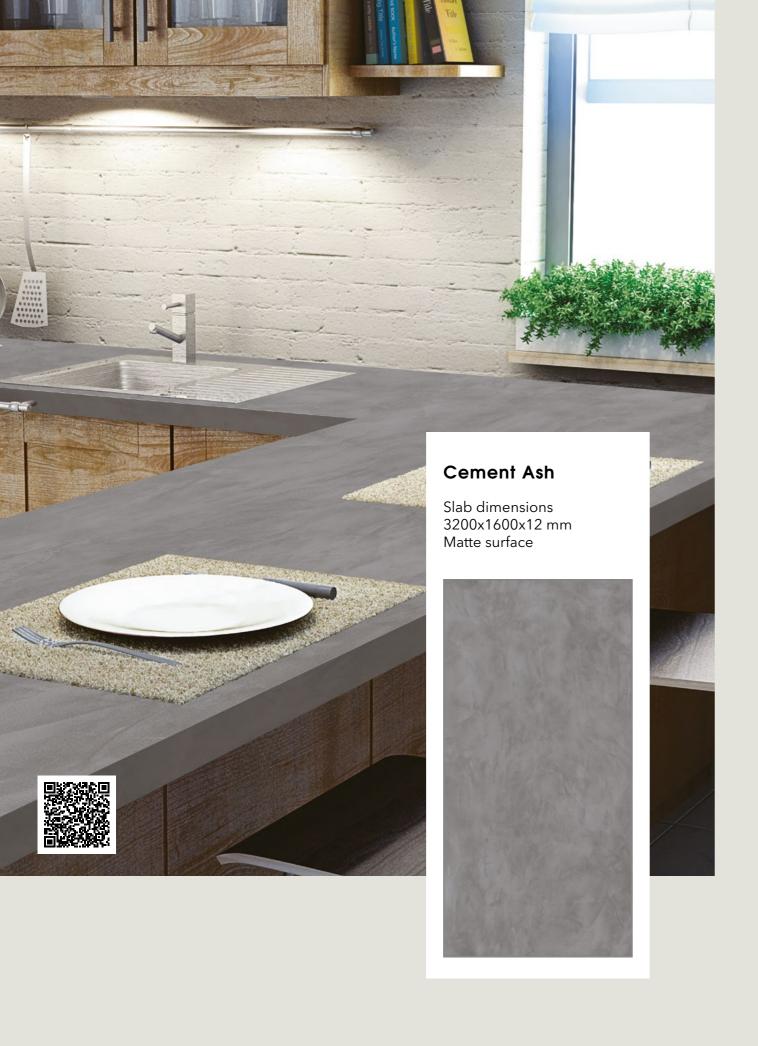

#### Concrete Ash

Slab dimensions 3200x1600x12 mm Matte surface

Slab dimensions 3200x1600x12 mm Matte surface

Decorations marked as Bookmatch are available in options A and B: one mirrors the other, creating the impression of an open book.

Matte surface