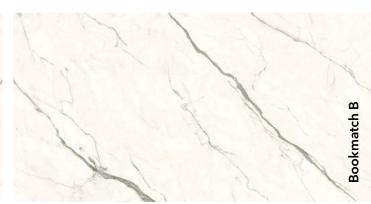

#### **Monte Bianco**

Slab dimensions 3200x1600x12 mm Matte surface

Decorations marked as Bookmatch are available in options A and B: one mirrors the other, creating the impression of an open book.

Decorations marked as Bookmatch are available in options A and B: one mirrors the other, creating the impression of an open book.

Decorations marked as Bookmatch are available in options A and B: one mirrors the other, creating the impression of an open book.

Decorations marked as Bookmatch are available in options A and B: one mirrors the other, creating the impression of an open book.

Decorations marked as Bookmatch are available in options A and B: one mirrors the other, creating the impression of an open book.