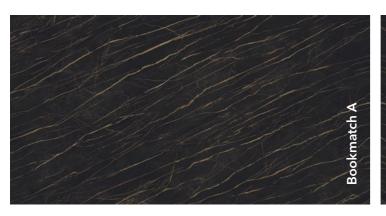

#### Basaltina Nera

Slab dimensions 3200x1600x12 mm Matte surface

Slab dimensions 3200x1600x12 mm Matte surface

3200x1600x12 mm Matte surface

3200x1600x6 mm

Decorations marked as Bookmatch are available in options A and B: one mirrors the other, creating the impression of an open book.

Decorations marked as Bookmatch are available in options A and B: one mirrors the other, creating the impression of an open book.

Decorations marked as Bookmatch are available in options A and B: one mirrors the other, creating the impression of an open book.

Decorations marked as Bookmatch are available in options A and B: one mirrors the other, creating the impression of an open book.