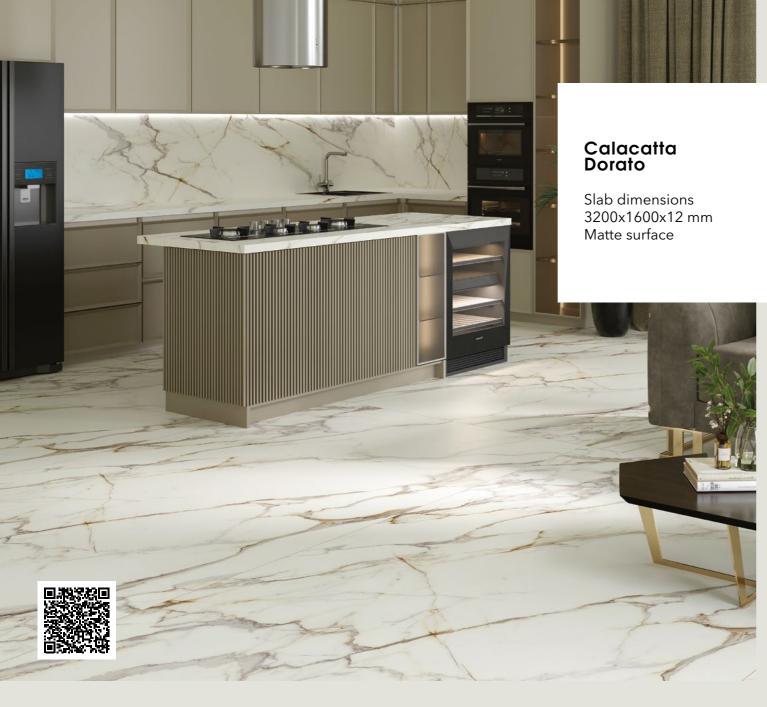

#### Arabescato

3200x1600x12 mm

Decorations marked as Bookmatch are available in options A and B: one mirrors the other, creating the impression of an open book.

Slab dimensions 3200x1600x12 mm Matte surface

Slab dimensions 3200x1600x6 mm Matte surface