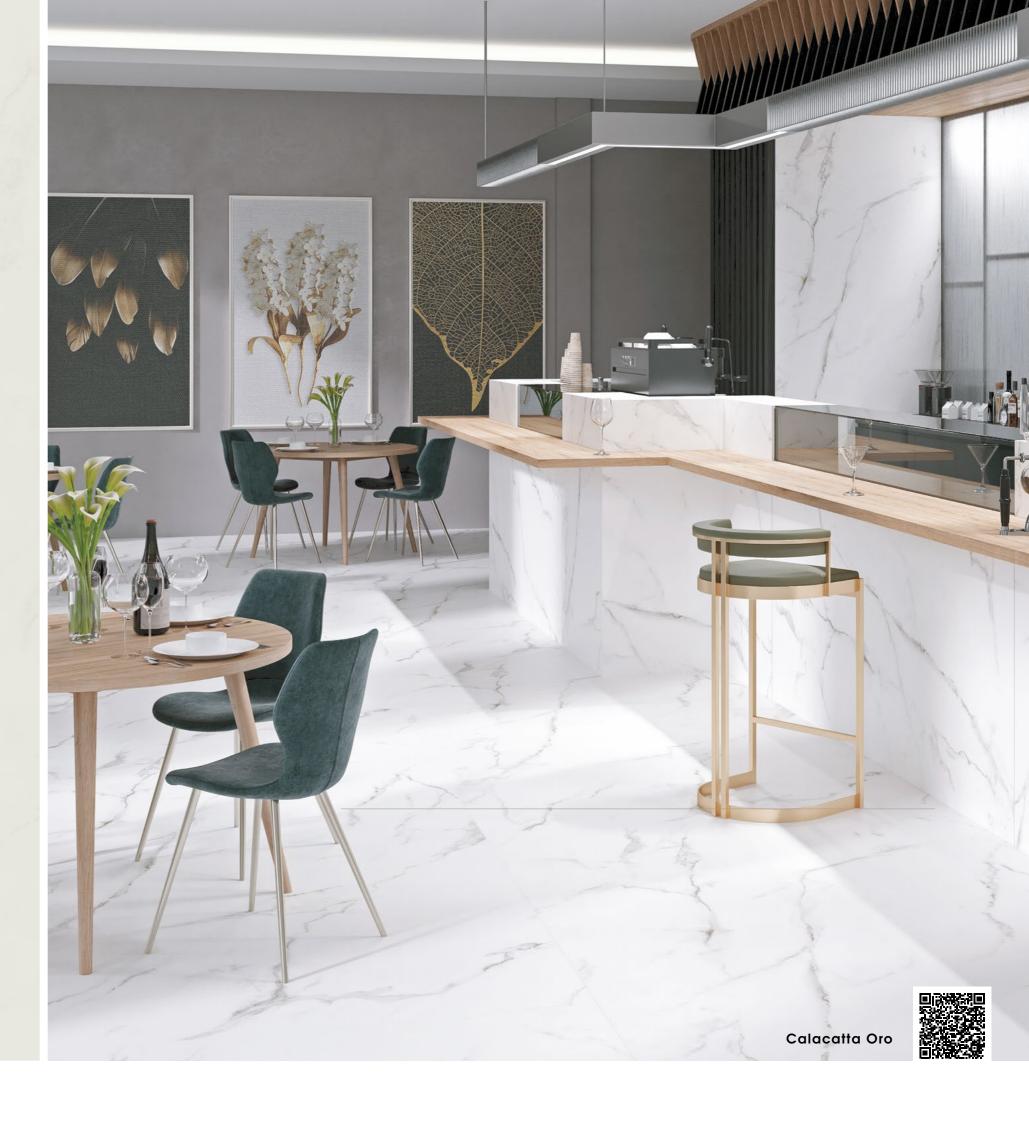

Our large ceramic slabs offerings are perfect for talented designers and discerning clients who seek the best for their space.

Keralini Large Ceramic Slab - a Highly Popular material across Europe for enhancing walls and Floors, Crafting interior partitions, Designing elegant windowsills, Stairs, Stylish Kitchen Countertops, Islands, and even for Creating Stunning exterior facades.

Keralini's materials and products are the perfect choice for transforming your design vision into reality, whether it's for interior spaces or exterior settings in restaurants, hotels, entertainment centers, and various commercial venues.

#### **Monte Bianco**

Slab dimensions 3200x1600x12 mm Matte surface

Decorations marked as Bookmatch are available in options A and B: one mirrors the other, creating the impression of an open book.

Decorations marked as Bookmatch are available in options A and B: one mirrors the other, creating the impression of an open book.