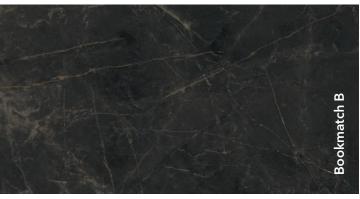

#### Basaltina Nera

Slab dimensions 3200x1600x12 mm Matte surface

Slab dimensions 3200x1600x12 mm Matte surface

3200x1600x12 mm Matte surface

3200x1600x6 mm

Decorations marked as Bookmatch are available in options A and B: one mirrors the other, creating the impression of an open book.

Decorations marked as Bookmatch are available in options A and B: one mirrors the other, creating the impression of an open book.

Decorations marked as Bookmatch are available in options A and B: one mirrors the other, creating the impression of an open book.

Decorations marked as Bookmatch are available in options A and B: one mirrors the other, creating the impression of an open book.