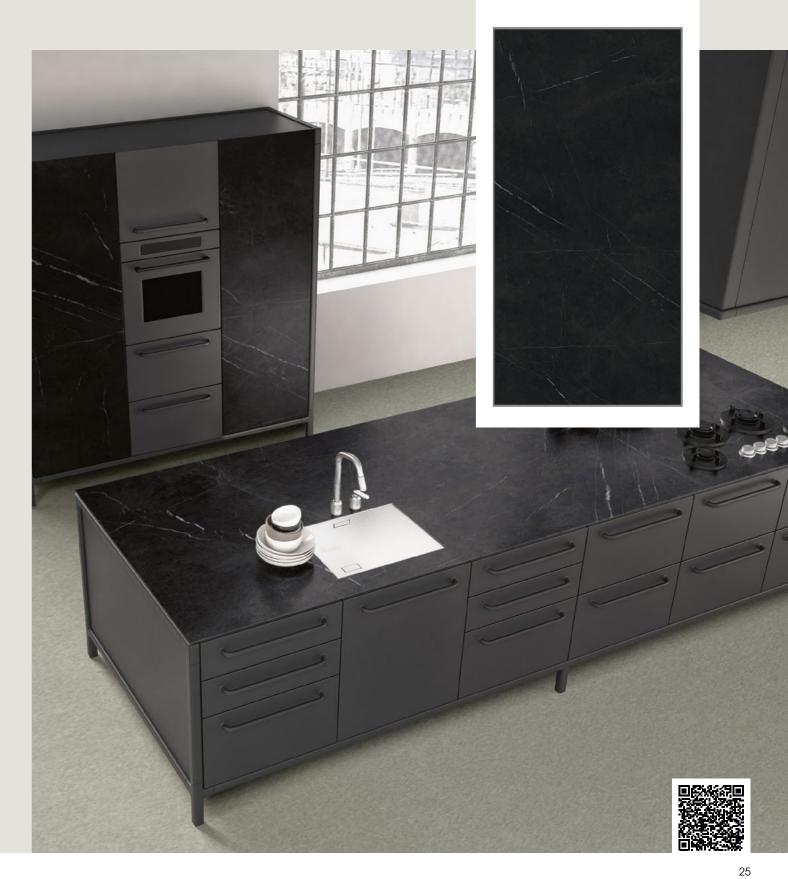

#### Basaltina Nera

Slab dimensions 3200x1600x12 mm Matte surface

Slab dimensions 3200x1600x12 mm Matte surface

3200x1600x12 mm Matte surface

3200x1600x6 mm

Decorations marked as Bookmatch are available in options A and B: one mirrors the other, creating the impression of an open book.