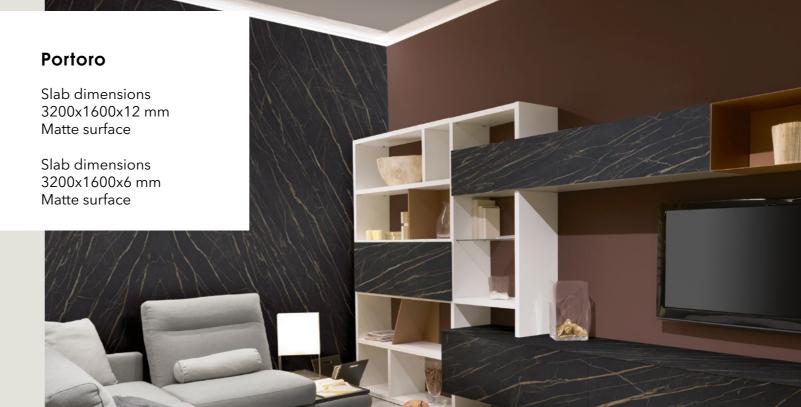

#### Basaltina Nera

Slab dimensions 3200x1600x12 mm Matte surface

Slab dimensions 3200x1600x12 mm Matte surface

3200x1600x12 mm Matte surface

3200x1600x6 mm

Decorations marked as Bookmatch are available in options A and B: one mirrors the other, creating the impression of an open book.