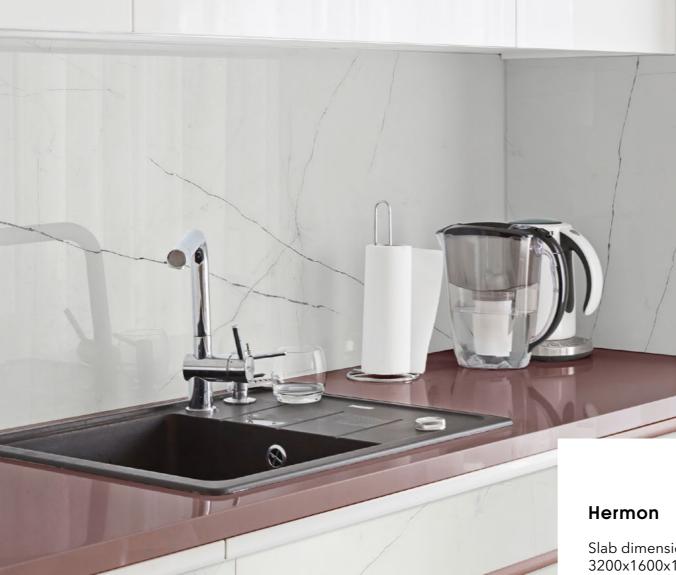

ms to life.



Patagonia











#### Arabescato

3200x1600x12 mm









Decorations marked as Bookmatch are available in options A and B: one mirrors the other, creating the impression of an open book.





Slab dimensions 3200x1600x12 mm Matte surface

Slab dimensions 3200x1600x6 mm Matte surface



#### Basaltina Nera

Slab dimensions 3200x1600x12 mm Matte surface











Slab dimensions 3200x1600x12 mm Matte surface















3200x1600x12 mm Matte surface

3200x1600x6 mm





Decorations marked as Bookmatch are available in options A and B: one mirrors the other, creating the impression of an open book.









### **Boulevard Grey**





### Ceppo Di Gre

Slab dimensions 3200x1600x12 mm Matte surface





#### Concrete Ash

Slab dimensions 3200x1600x12 mm Matte surface









Slab dimensions 3200x1600x12 mm Matte surface











Decorations marked as Bookmatch are available in options A and B: one mirrors the other, creating the impression of an open book.



Matte surface



#### Masada

Slab dimensions 3200x1600x12 mm Matte surface







Decorations marked as Bookmatch are available in options A and B: one mirrors the other, creating the impression of an open book.



#### **Monte Bianco**

Slab dimensions 3200x1600x12 mm Matte surface

Decorations marked as Bookmatch are available in options A and B: one mirrors the other, creating the impression of an open book.















Decorations marked as Bookmatch are available in options A and B: one mirrors the other, creating the impression of an open book.







Decorations marked as Bookmatch ar