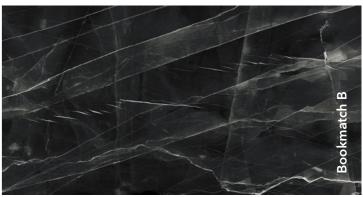

#### Arabescato

3200x1600x12 mm

Decorations marked as Bookmatch are available in options A and B: one mirrors the other, creating the impression of an open book.

Slab dimensions 3200x1600x12 mm Matte surface

#### Basaltina Nera

Slab dimensions 3200x1600x12 mm Matte surface

Slab dimensions 3200x1600x12 mm Matte surface

3200x1600x12 mm Matte surface

3200x1600x6 mm

Decorations marked as Bookmatch are available in options A and B: one mirrors the other, creating the impression of an open book.

#### Concrete Ash

Slab dimensions 3200x1600x12 mm Matte surface

Slab dimensions 3200x1600x12 mm Matte surface

Decorations marked as Bookmatch are available in options A and B: one mirrors the other, creating the impression of an open book.

#### Masada

Slab dimensions 3200x1600x12 mm Matte surface

Decorations marked as Bookmatch are available in options A and B: one mirrors the other, creating the impression of an open book.

#### **Monte Bianco**

Slab dimensions 3200x1600x12 mm Matte surface

Decorations marked as Bookmatch are available in options A and B: one mirrors the other, creating the impression of an open book.

Decorations marked as Bookmatch are available in options A and B: one mirrors the other, creating the impression of an open book.

Decorations marked as Bookmatch are available in options A and B: one mirrors the other, creating the impression of an open book.

Decorations marked as Bookmatch are available in options A and B: one mirrors the other, creating the impression of an open book.

Decorations marked as Bookmatch are available in options A and B: one mirrors the other, creating the impression of an open book.

#### Taj Mahal

Slab dimensions 3200x1600x12 mm Matte surface

Slab dimensions 3200x1600x6 mm Matte, polished surface

Decorations marked as Bookmatch are available in options A and B: one mirrors the other, creating the impression of an open book.

#### Tinta Unita Nero

Slab dimensions 3200x1600x12 mm Matte surface

Decorations marked as Bookmatch are available in options A and B: one mirrors the other, creating the impression of an open book.

3200x1600x12 mm Matte surface