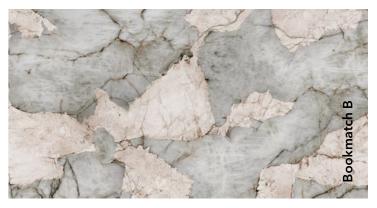

#### Arabescato

3200x1600x12 mm

Decorations marked as Bookmatch are available in options A and B: one mirrors the other, creating the impression of an open book.

Slab dimensions 3200x1600x12 mm Matte surface

Decorations marked as Bookmatch are available in options A and B: one mirrors the other, creating the impression of an open book.

Decorations marked as Bookmatch are available in options A and B: one mirrors the other, creating the impression of an open book.

Decorations marked as Bookmatch are available in options A and B: one mirrors the other, creating the impression of an open book.