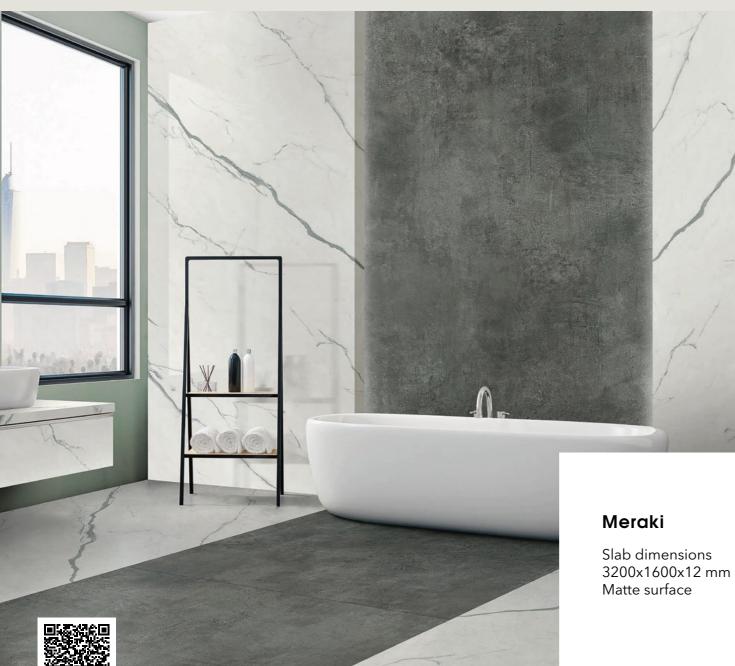

#### Concrete Ash

Slab dimensions 3200x1600x12 mm Matte surface

Slab dimensions 3200x1600x12 mm Matte surface

Decorations marked as Bookmatch are available in options A and B: one mirrors the other, creating the impression of an open book.