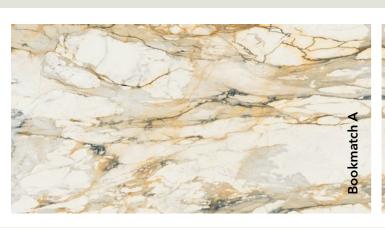

#### Arabescato

3200x1600x12 mm

Decorations marked as Bookmatch are available in options A and B: one mirrors the other, creating the impression of an open book.

Slab dimensions 3200x1600x12 mm Matte surface