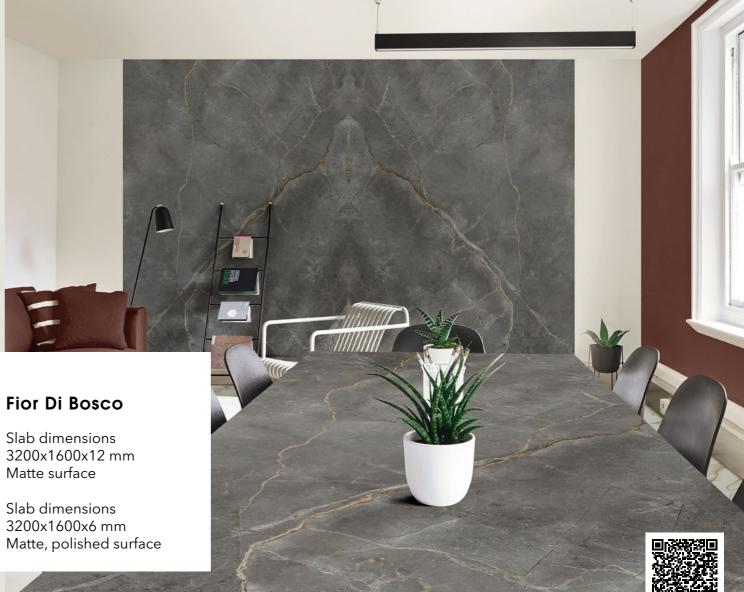

and B: one mirrors the other, creating the impression of an open book.







Decorations marked as Bookmatch are available in options A and B: one mirrors the other, creating the impression of an open book.



#### Taj Mahal

Slab dimensions 3200x1600x12 mm Matte surface

Slab dimensions 3200x1600x6 mm Matte, polished surface



Decorations marked as Bookmatch are available in options A and B: one mirrors the other, creating the impression of an open book.



#### Tinta Unita Bianco

Slab dimensions 3200x1600x12 mm Matte surface





#### Tinta Unita Nero

Slab dimensions 3200x1600x12 mm Matte surface







Decorations marked as Bookmatch are available in options A and B: one mirrors the other, creating the impression of an open book.





3200x1600x12 mm Matte surface

3200x1600x6 mm



# Keralini offers:



Hygienic and food-contact suitability



Usability for both indoor and outdoor spaces



Easy care



Durability



Impact resistance



Moisture resistance



Frost resistance

#### Resistant to:



Stains



Mold and fungi





Chemicals, acids, alkaline substances, and solvents



Scratches



High temperatures



radiation