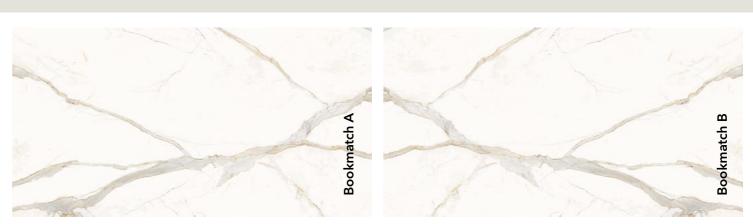

#### Arabescato

3200x1600x12 mm

Decorations marked as Bookmatch are available in options A and B: one mirrors the other, creating the impression of an open book.

Slab dimensions 3200x1600x12 mm Matte surface

Decorations marked as Bookmatch are available in options A and B: one mirrors the other, creating the impression of an open book.

Decorations marked as Bookmatch are available in options A and B: one mirrors the other, creating the impression of an open book.

Decorations marked as Bookmatch are available in options A and B: one mirrors the other, creating the impression of an open book.