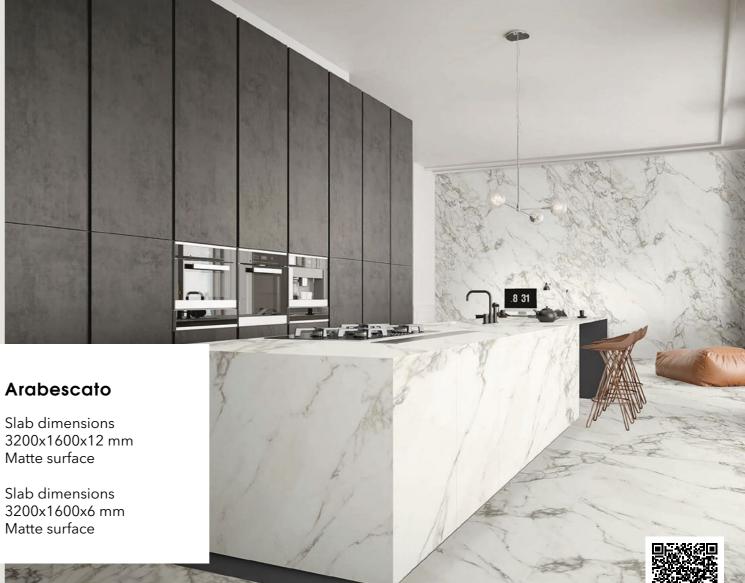

#### Arabescato

3200x1600x12 mm

Decorations marked as Bookmatch are available in options A and B: one mirrors the other, creating the impression of an open book.

Slab dimensions 3200x1600x12 mm Matte surface

Slab dimensions 3200x1600x6 mm Matte surface