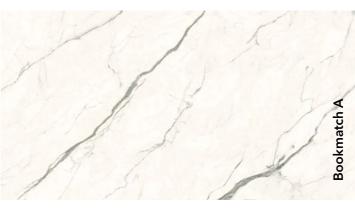

#### **Monte Bianco**

Slab dimensions 3200x1600x12 mm Matte surface

Decorations marked as Bookmatch are available in options A and B: one mirrors the other, creating the impression of an open book.

Decorations marked as Bookmatch are available in options A and B: one mirrors the other, creating the impression of an open book.

Decorations marked as Bookmatch are available in options A and B: one mirrors the other, creating the impression of an open book.

Decorations marked as Bookmatch are available in options A and B: one mirrors the other, creating the impression of an open book.

Decorations marked as Bookmatch are available in options A and B: one mirrors the other, creating the impression of an open book.