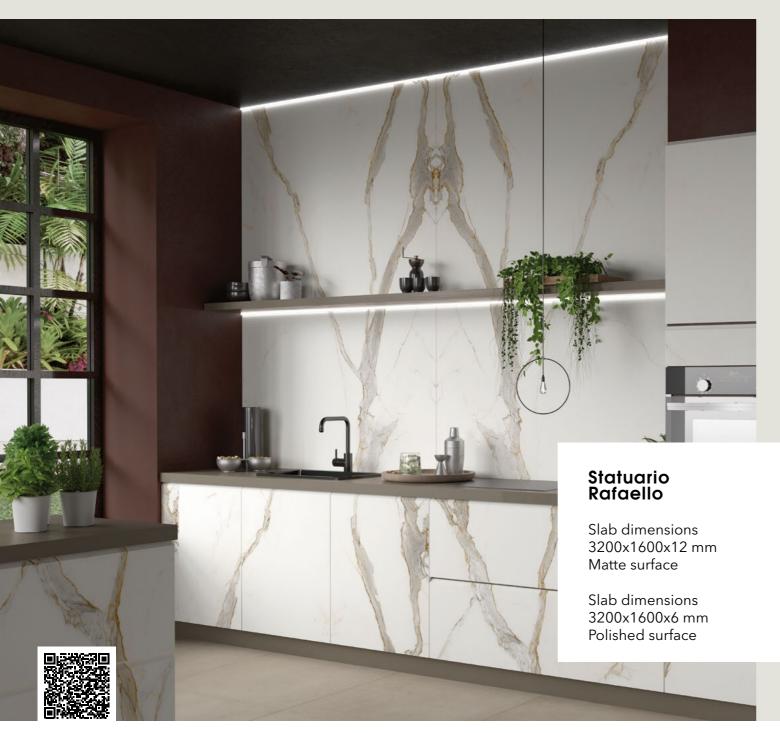

Large Ceramic Slab is available in two optimal sizes:

- 3200x1600x6 mm
- 3200x1600x12 mm

The material's excellent performance characteristics make it suitable for use in various climatic conditions. With its hygienic, eco-friendly, and highly durable properties, large ceramic slabs outperform all other materials, making Keralini products the top choice for creating a distinctive interior style.