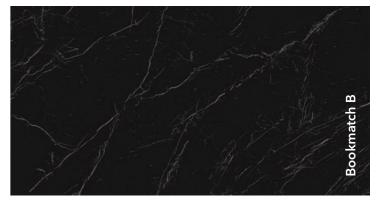

#### Basaltina Nera

Slab dimensions 3200x1600x12 mm Matte surface

Slab dimensions 3200x1600x12 mm Matte surface

3200x1600x12 mm Matte surface

3200x1600x6 mm

Decorations marked as Bookmatch are available in options A and B: one mirrors the other, creating the impression of an open book.

Decorations marked as Bookmatch are available in options A and B: one mirrors the other, creating the impression of an open book.

Decorations marked as Bookmatch are available in options A and B: one mirrors the other, creating the impression of an open book.

Decorations marked as Bookmatch are available in options A and B: one mirrors the other, creating the impression of an open book.