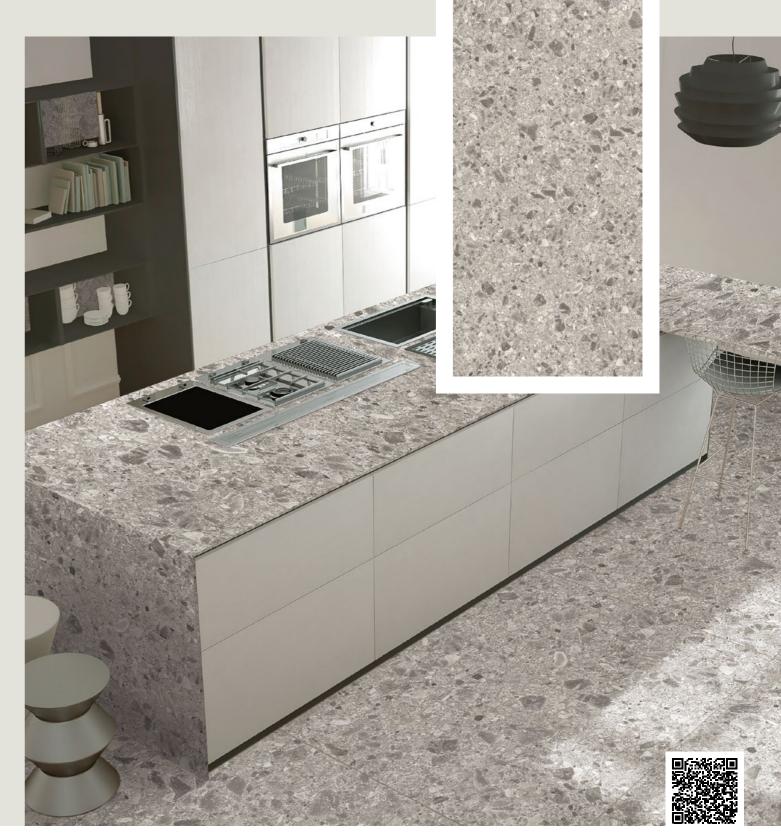

to those who effectively bring their own dreams or their clients' dreams to life.



Patagonia











#### Arabescato

3200x1600x12 mm









Decorations marked as Bookmatch are available in options A and B: one mirrors the other, creating the impression of an open book.





Slab dimensions 3200x1600x12 mm Matte surface

Slab dimensions 3200x1600x6 mm Matte surface



#### Basaltina Nera

Slab dimensions 3200x1600x12 mm Matte surface











Slab dimensions 3200x1600x12 mm Matte surface















3200x1600x12 mm Matte surface

3200x1600x6 mm





Decorations marked as Bookmatch are available in options A and B: one mirrors the other, creating the impression of an open book.









### **Boulevard Grey**





### Ceppo Di Gre

Slab dimensions 3200x1600x12 mm Matte surface





#### Concrete Ash

Slab dimensions 3200x1600x12 mm Matte surface









Slab dimensions 3200x1600x12 mm Matte surface











Decorations marked as Bookmatch are available in options A and B: one mirrors the other, creating the impression of an open book.



Matte surface



#### Masada

Slab dimensions 3200x1600x12 mm Matte surface







Decorations marked as Bookmatch are available in options A and B: one mirrors the other, creating the impression of an open book.



#### **Monte Bianco**

Slab dimensions 3200x1600x12 mm Matte surface

Decorations marked as Bookmatch are available in options A and B: one mirrors the other, creating the impression of an open book.















Decorations marked as Bookmatch are available in options A and B: one mirrors the other, creating the