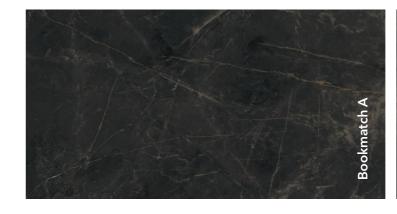

#### Basaltina Nera

Slab dimensions 3200x1600x12 mm Matte surface

Slab dimensions 3200x1600x12 mm Matte surface

3200x1600x12 mm Matte surface

3200x1600x6 mm

Decorations marked as Bookmatch are available in options A and B: one mirrors the other, creating the impression of an open book.

Decorations marked as Bookmatch are available in options A and B: one mirrors the other, creating the impression of an open book.

Decorations marked as Bookmatch are available in options A and B: one mirrors the other, creating the impression of an open book.

Decorations marked as Bookmatch are available in options A and B: one mirrors the other, creating the impression of an open book.