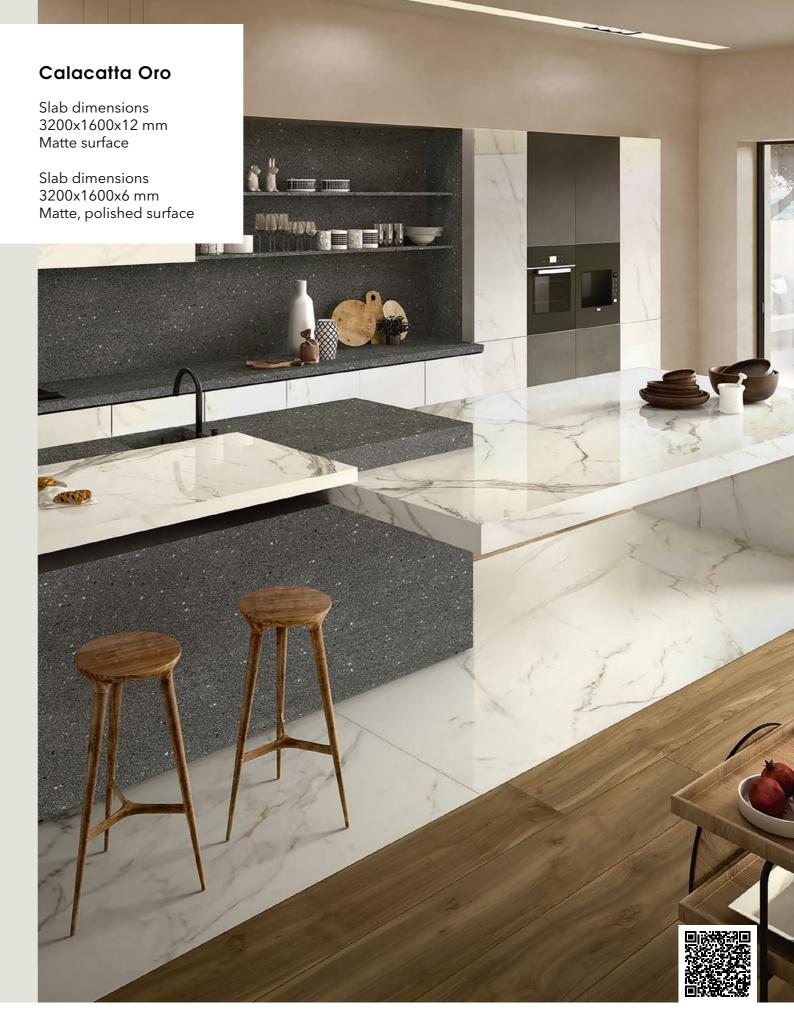

expectations for a functional and safe environment.

Desires must come true! This is a fact known to those who effectively bring their own dreams or their clients' dreams to life.



Patagonia











#### Arabescato

3200x1600x12 mm









Decorations marked as Bookmatch are available in options A and B: one mirrors the other, creating the impression of an open book.





Slab dimensions 3200x1600x12 mm Matte surface

Slab dimensions 3200x1600x6 mm Matte surface



#### Basaltina Nera

Slab dimensions 3200x1600x12 mm Matte surface











Slab dimensions 3200x1600x12 mm Matte surface















3200x1600x12 mm Matte surface

3200x1600x6 mm





Decorations marked as Bookmatch are available in options A and B: one mirrors the other, creating the impression of an open book.









### **Boulevard Grey**





### Ceppo Di Gre

Slab dimensions 3200x1600x12 mm Matte surface





#### Concrete Ash

Slab dimensions 3200x1600x12 mm Matte surface









Slab dimensions 3200x1600x12 mm Matte surface











Decorations marked as Bookmatch are available in options A and B: one mirrors the other, creating the impression of an open book.



Matte surface



#### Masada

Slab dimensions 3200x1600x12 mm Matte surface







Decorations marked as Bookmatch are available in options A and B: one mirrors the other, creating the impression of an open book.



#### **Monte Bianco**

Slab dimensions 3200x1600x12 mm Matte surface

Decorations marked as Bookmatch are available in options A and B: one mirrors the other, creating the impression of an open book.















De