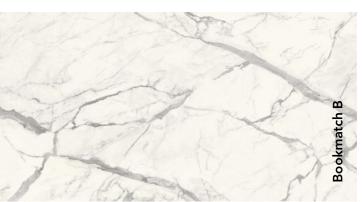

#### **Monte Bianco**

Slab dimensions 3200x1600x12 mm Matte surface

Decorations marked as Bookmatch are available in options A and B: one mirrors the other, creating the impression of an open book.

Decorations marked as Bookmatch are available in options A and B: one mirrors the other, creating the impression of an open book.

Decorations marked as Bookmatch are available in options A and B: one mirrors the other, creating the impression of an open book.

Decorations marked as Bookmatch are available in options A and B: one mirrors the other, creating the impression of an open book.

Decorations marked as Bookmatch are available in options A and B: one mirrors the other, creating the impression of an open book.