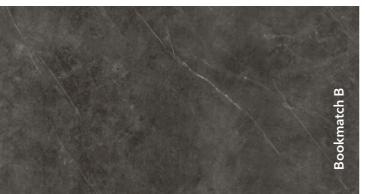

#### Basaltina Nera

Slab dimensions 3200x1600x12 mm Matte surface

Slab dimensions 3200x1600x12 mm Matte surface

3200x1600x12 mm Matte surface

3200x1600x6 mm

Decorations marked as Bookmatch are available in options A and B: one mirrors the other, creating the impression of an open book.

Decorations marked as Bookmatch are available in options A and B: one mirrors the other, creating the impression of an open book.

Decorations marked as Bookmatch are available in options A and B: one mirrors the other, creating the impression of an open book.

Decorations marked as Bookmatch are available in options A and B: one mirrors the other, creating the impression of an open book.