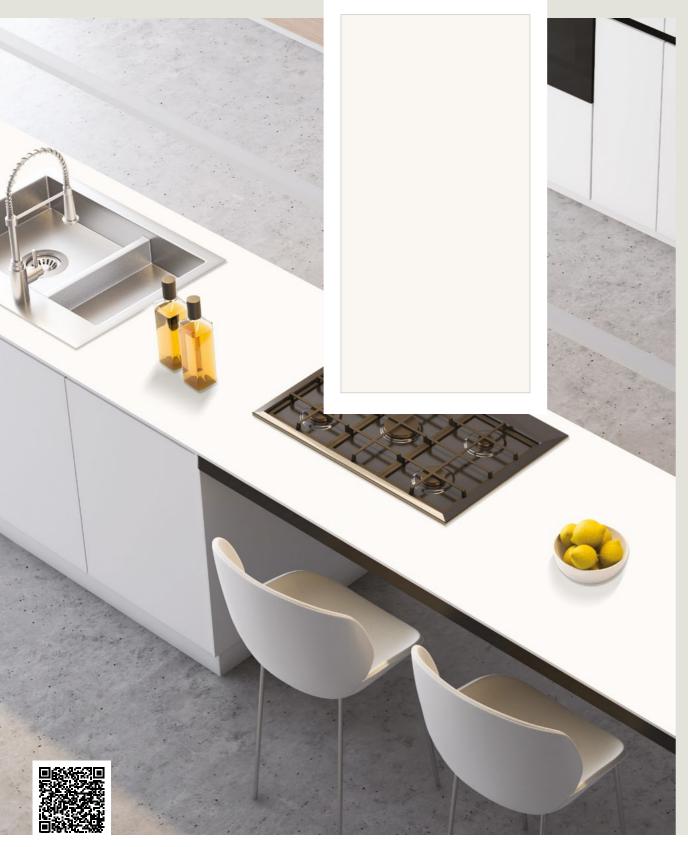

other, creating the impression of an open book.







Decorations marked as Bookmatch are available in options A and B: one mirrors the other, creating the impression of an open book.



















Decorations marked as Bookmatch are available in options A and B: one mirrors the other, creating the impression of an open book.







Decorations marked as Bookmatch are available in options A and B: one mirrors the other, creating the impression of an open book.



#### Taj Mahal

Slab dimensions 3200x1600x12 mm Matte surface

Slab dimensions 3200x1600x6 mm Matte, polished surface



Decorations marked as Bookmatch are available in options A and B: one mirrors the other, creating the impression of an open book.



#### Tinta Unita Bianco

Slab dimensions 3200x1600x12 mm Matte surface





#### Tinta Unita Nero

Slab dimensions 3200x1600x12 mm Matte surface







Decorations marked as Bookmatch are available in options A and B: one mirrors the other, creating the impression of an open book.





3200x1600x12 mm Matte surface

3200x1600x6 mm



# Keralini offers:



Hygienic and food-contact suitability



Usability for both indoor and outdoor spaces



Easy care



Durability



Impact resistance



Moisture resistance



Frost resistance

#### Resistant to:



Stains



Mold and fungi





Chemicals, acids, alkaline substances, and solvents



Scratches



High temperatures



radiation