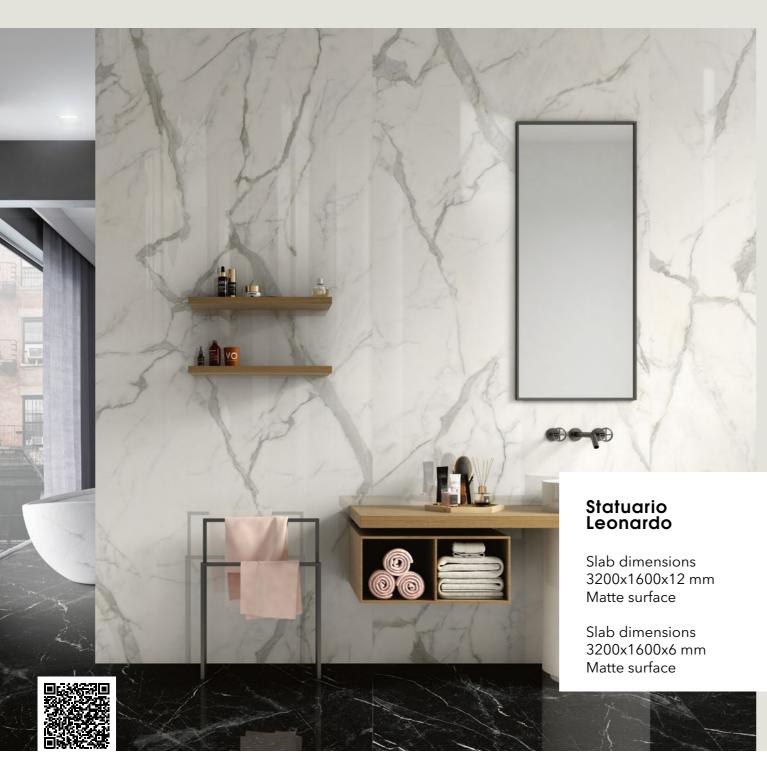

#### Taj Mahal

Slab dimensions 3200x1600x12 mm Matte surface

Slab dimensions 3200x1600x6 mm Matte, polished surface

Decorations marked as Bookmatch are available in options A and B: one mirrors the other, creating the impression of an open book.