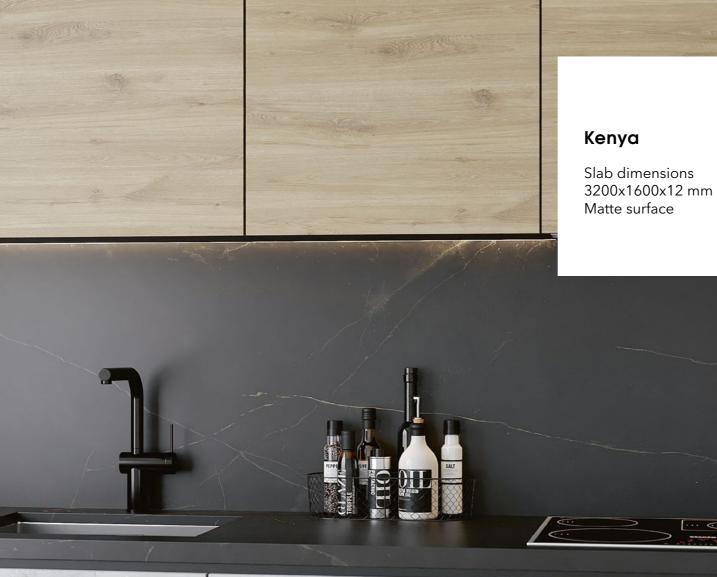

#### Basaltina Nera

Slab dimensions 3200x1600x12 mm Matte surface

Slab dimensions 3200x1600x12 mm Matte surface

3200x1600x12 mm Matte surface

3200x1600x6 mm

Decorations marked as Bookmatch are available in options A and B: one mirrors the other, creating the impression of an open book.