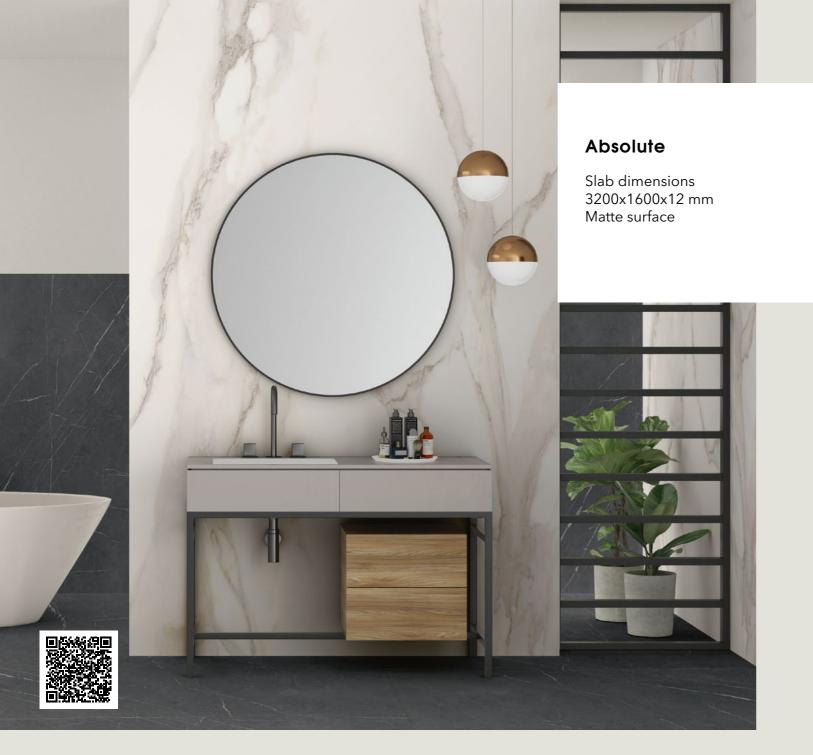

Large Ceramic Slab is available in two optimal sizes:

- 3200x1600x6 mm
- 3200x1600x12 mm

The material's excellent performance characteristics make it suitable for use in various climatic conditions. With its hygienic, eco-friendly, and highly durable properties, large ceramic slabs outperform all other materials, making Keralini products the top choice for creating a distinctive interior style.

Slab dimensions 3200x1600x6 mm Matte surface