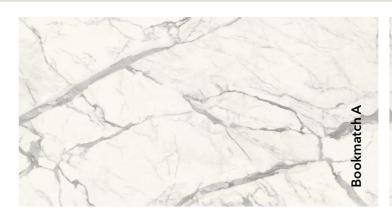

#### **Monte Bianco**

Slab dimensions 3200x1600x12 mm Matte surface

Decorations marked as Bookmatch are available in options A and B: one mirrors the other, creating the impression of an open book.

Decorations marked as Bookmatch are available in options A and B: one mirrors the other, creating the impression of an open book.

Decorations marked as Bookmatch are available in options A and B: one mirrors the other, creating the impression of an open book.

Decorations marked as Bookmatch are available in options A and B: one mirrors the other, creating the impression of an open book.

Decorations marked as Bookmatch are available in options A and B: one mirrors the other, creating the impression of an open book.