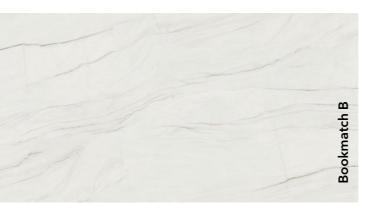

#### Arabescato

3200x1600x12 mm

Decorations marked as Bookmatch are available in options A and B: one mirrors the other, creating the impression of an open book.

Slab dimensions 3200x1600x12 mm Matte surface

Decorations marked as Bookmatch are available in options A and B: one mirrors the other, creating the impression of an open book.

Decorations marked as Bookmatch are available in options A and B: one mirrors the other, creating the impression of an open book.