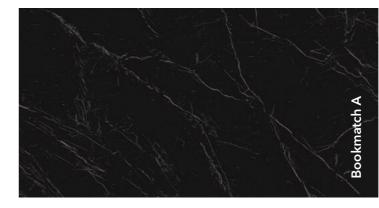

#### Basaltina Nera

Slab dimensions 3200x1600x12 mm Matte surface

Slab dimensions 3200x1600x12 mm Matte surface

3200x1600x12 mm Matte surface

3200x1600x6 mm

Decorations marked as Bookmatch are available in options A and B: one mirrors the other, creating the impression of an open book.

Decorations marked as Bookmatch are available in options A and B: one mirrors the other, creating the impression of an open book.

Decorations marked as Bookmatch are available in options A and B: one mirrors the other, creating the impression of an open book.

Decorations marked as Bookmatch are available in options A and B: one mirrors the other, creating the impression of an open book.