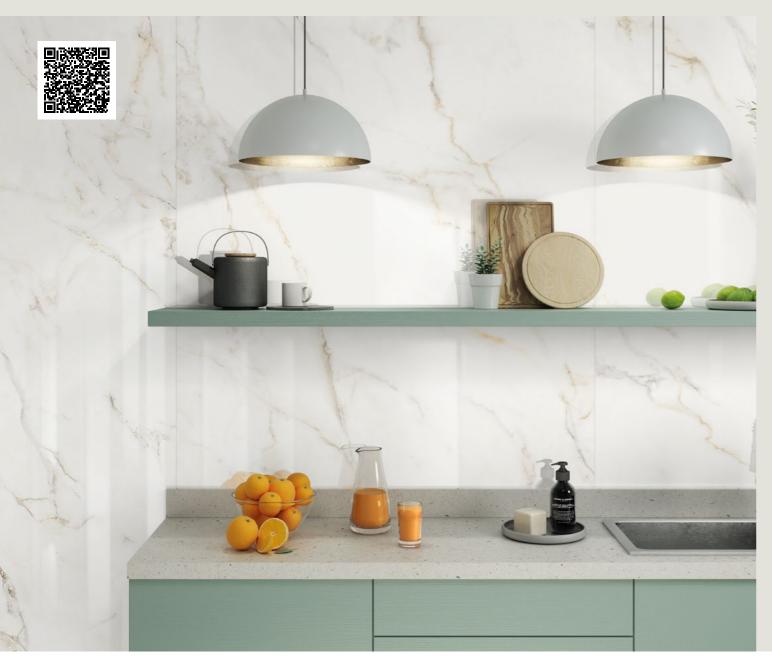

#### **Monte Bianco**

Slab dimensions 3200x1600x12 mm Matte surface

Decorations marked as Bookmatch are available in options A and B: one mirrors the other, creating the impression of an open book.

Decorations marked as Bookmatch are available in options A and B: one mirrors the other, creating the impression of an open book.

Decorations marked as Bookmatch are available in options A and B: one mirrors the other, creating the impression of an open book.

Decorations marked as Bookmatch are available in options A and B: one mirrors the other, creating the impression of an open book.