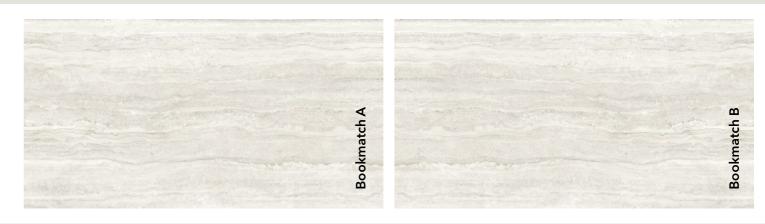

#### Taj Mahal

Slab dimensions 3200x1600x12 mm Matte surface

Slab dimensions 3200x1600x6 mm Matte, polished surface

Decorations marked as Bookmatch are available in options A and B: one mirrors the other, creating the impression of an open book.

#### **Monte Bianco**

Slab dimensions 3200x1600x12 mm Matte surface

Decorations marked as Bookmatch are available in options A and B: one mirrors the other, creating the impression of an open book.

Decorations marked as Bookmatch are available in options A and B: one mirrors the other, creating the impression of an open book.