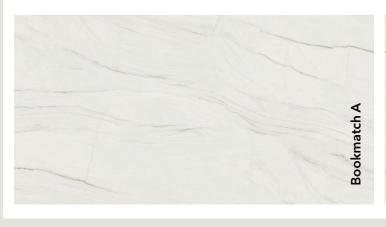

#### Arabescato

3200x1600x12 mm

Decorations marked as Bookmatch are available in options A and B: one mirrors the other, creating the impression of an open book.

Slab dimensions 3200x1600x12 mm Matte surface

Decorations marked as Bookmatch are available in options A and B: one mirrors the other, creating the impression of an open book.

Decorations marked as Bookmatch are available in options A and B: one mirrors the other, creating the impression of an open book.