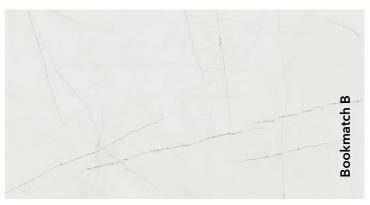

#### **Monte Bianco**

Slab dimensions 3200x1600x12 mm Matte surface

Decorations marked as Bookmatch are available in options A and B: one mirrors the other, creating the impression of an open book.

Decorations marked as Bookmatch are available in options A and B: one mirrors the other, creating the impression of an open book.

Decorations marked as Bookmatch are available in options A and B: one mirrors the other, creating the impression of an open book.

Decorations marked as Bookmatch are available in options A and B: one mirrors the other, creating the impression of an open book.

Decorations marked as Bookmatch are available in options A and B: one mirrors the other, creating the impression of an open book.