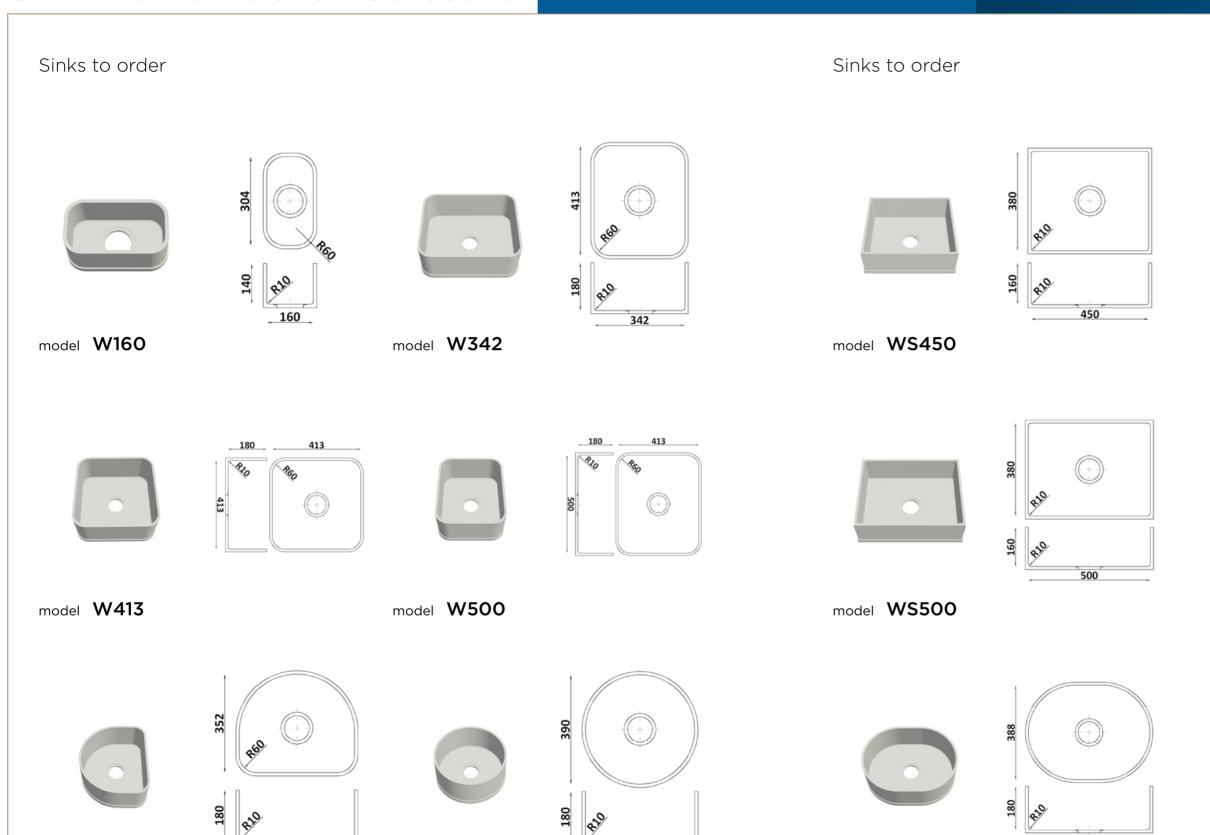

## GRANDEX sinks and washbasins

Washbasins to order Washbasins to order model **UD600** model UK600 model **UQ500** model UQ545 model UC650 model UQ620 model UO320 model UV450 model **UO400** model UO360 model UV460 model UV465