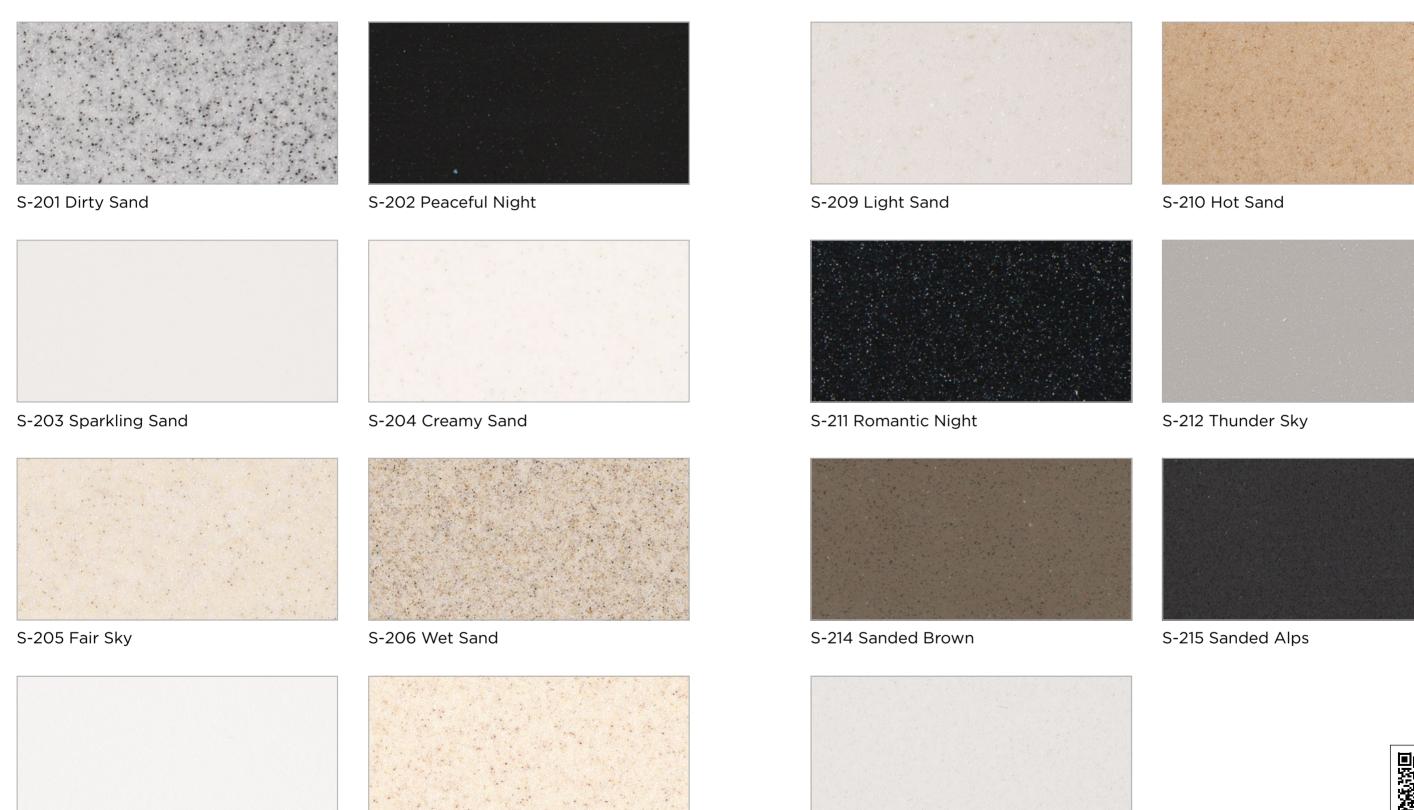

## SAND AND SKY

S-208 Natural Sand

S-207 Clear Sky

S-218 Crispy Beige

S-220 Crystal Snowflake

S-229 Tempest Grey

The images may not accurately represent the natural colour of the stone.