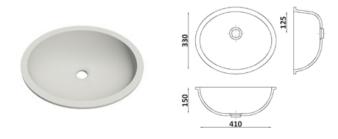

ool

A-415 Endless Desert



A-423 Industrial Draft



A-424 Loft Design



A-425 Urban Project











GRANDEX®



D-301 Poppy Seed



D-302 Morning Coffee



D-312 Pietra Absorb



D-303 Raisined Chocolate



D-304 Ice-Cream



D-313 Milky Way



D-308 Cubic Mint



D-309 Mushroom Soup



D-314 Arctic Ice



D-310 Herbal Ash



D-311 Natural Detox



D-315 Spacemen Food





## SAND AND SKY





S-208 Natural Sand

S-207 Clear Sky



S-218 Crispy Beige



S-220 Crystal Snowflake



S-229 Tempest Grey



The images may not accurately represent the natural colour of the stone.





## PURE COLOR



## GRANDEX sinks and washbasins

Factory-made sinks and washbasins Grandex







model JK104



Washbasins to order



model UC450



model UK500



model UC550

model UD500



model JK301



model JK302



model UK550



model UD550

## GRANDEX sinks and washbasins

Washbasins to order Washbasins to order model **UD600** model UK600 model **UQ500** model UQ545 model UC650 model UQ620 model UO320 model UV450 model **UO400** model UO360 model UV460 model UV465

## GRANDEX sinks and washbasins



model WO390

model WV390



model WD352

## The MAGIC brought to life

#### Technical characteristics of GRANDEX



Minimum order: 0.5 slab.

Slab weight: 60 kg.

### Composition of GRANDEX solid surface

#### **UP TO 70%**

MINERAL FILLER

A naturally occurring, ecofriendly component widely utilized in medicine.

#### **30%**

ACRYLIC RESINS

Eco-friendly solid resins that ensure material flexibility.

#### **UP TO 1%**

**PIGMENTS** 

Health-safe natural pigments providing a variety