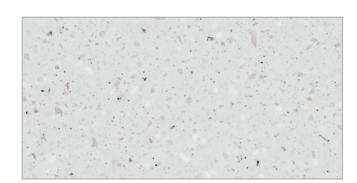

## SAND AND SKY

S-208 Natural Sand

S-207 Clear Sky

S-218 Crispy Beige

S-220 Crystal Snowflake

S-229 Tempest Grey

The images may not accurately represent the natural colour of the stone.