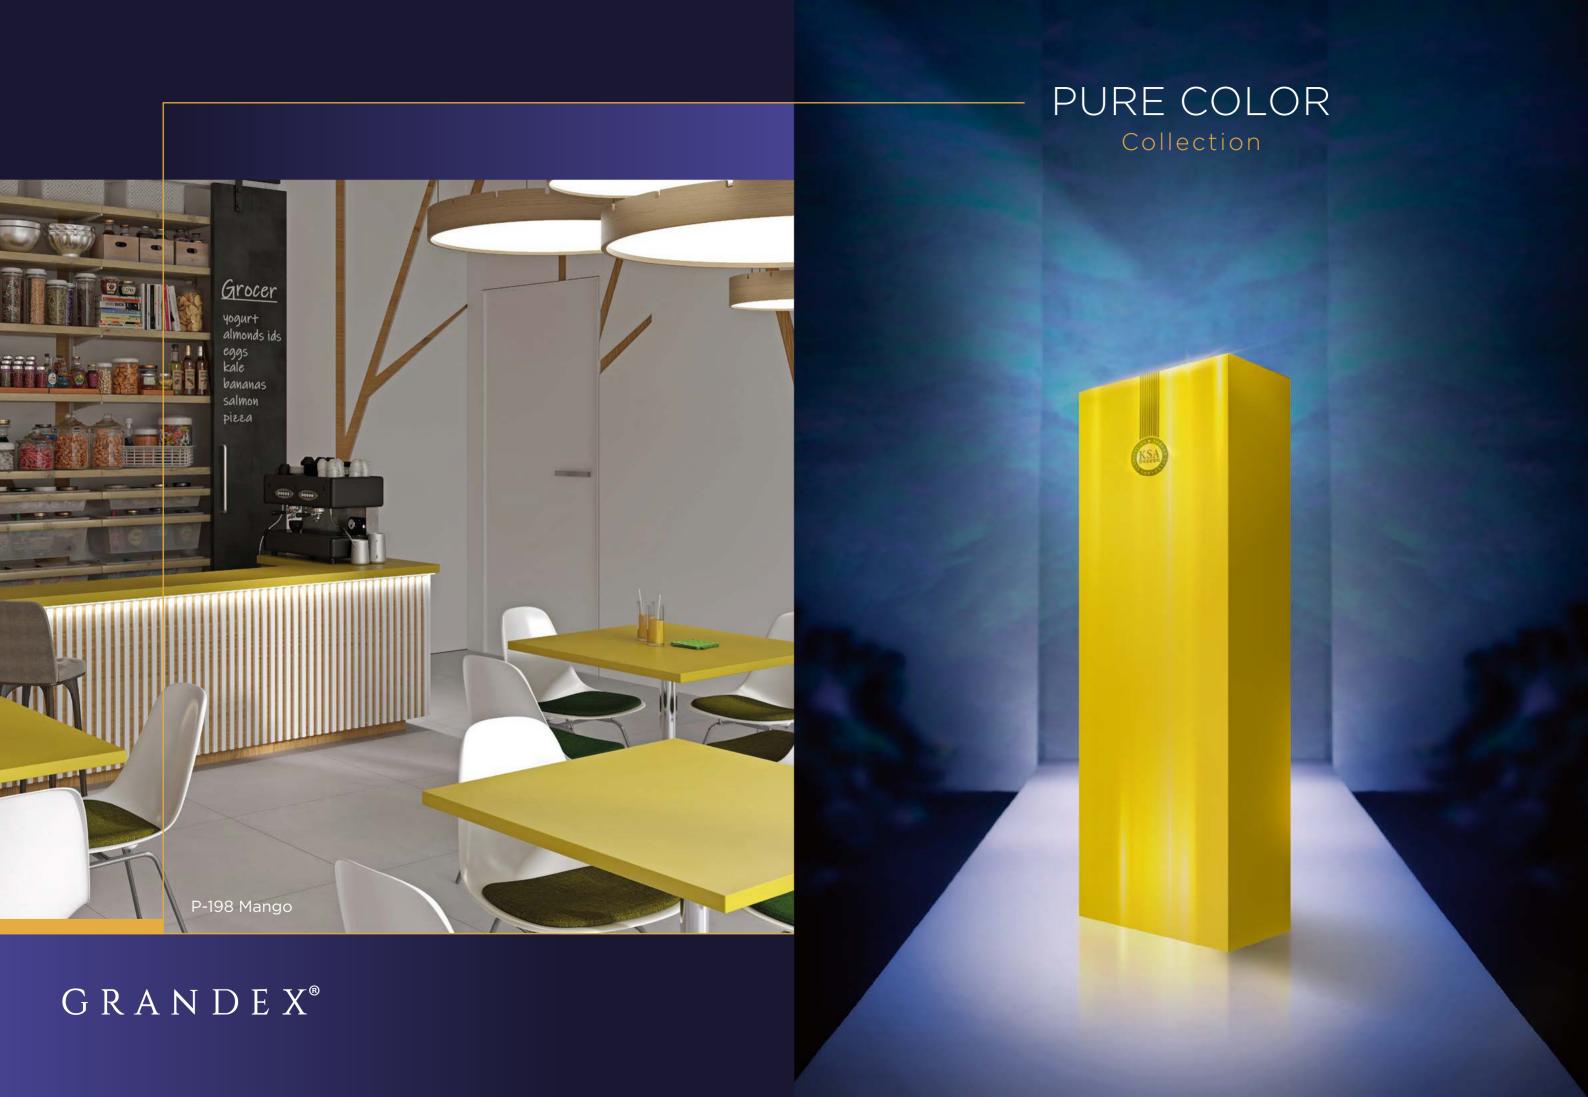

J-504 Cut Diamond



J-505 Pearl Necklace



J-509 American Obsidian



J-510 Terazzo Bianco







### Collection

## ADVENTURE





















A-414 Historical Spot

A-406 Space Galaxy

A-410 Cotton Wool

A-415 Endless Desert



A-423 Industrial Draft



A-424 Loft Design



A-425 Urban Project











GRANDEX®



D-301 Poppy Seed



D-302 Morning Coffee



D-312 Pietra Absorb



D-303 Raisined Chocolate



D-304 Ice-Cream



D-313 Milky Way



D-308 Cubic Mint



D-309 Mushroom Soup



D-314 Arctic Ice



D-310 Herbal Ash



D-311 Natural Detox



D-315 Spacemen Food





## SAND AND SKY





S-208 Natural Sand

S-207 Clear Sky



S-218 Crispy Beige



S-220 Crystal Snowflake



S-229 Tempest Grey



The images may not accurately represent the natural colour of the stone.





## PURE COLOR



## GRANDEX sinks and washbasins

Factory-made sinks and washbasins Grandex







model JK104



Washbasins to order



model UC450



model UK500



model UC550

model UD500



model JK301



model JK302



model UK550



model UD550

## GRANDEX sinks and washbasins

Washbasins to order Washbasins to order model **UD600** model UK600 model **UQ500** model UQ545 model UC650 model UQ620 model UO320 model UV450 model **UO400** model UO360 model UV460 model UV465

## GRANDEX sinks and washbasins



model WO390

model WV390



model WD352

## The MAGIC brought to life

#### Technical characteristics of GRANDEX



Minimum order: 0.5 slab.

Slab weight: 60 kg.

### Composition of GRANDEX solid surface

#### **UP TO 70%**

MINERAL FILLER

A naturally occurring, ecofriendly comp