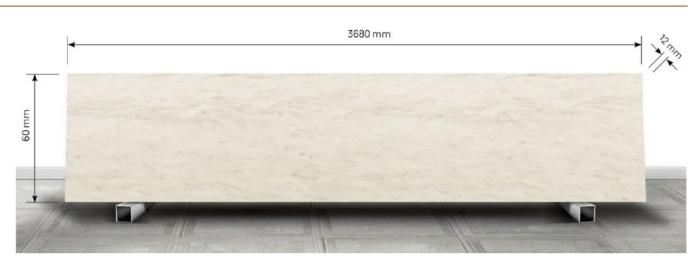

#### Technical characteristics of GRANDEX

Minimum order: 0.5 slab.

Slab weight: 60 kg.