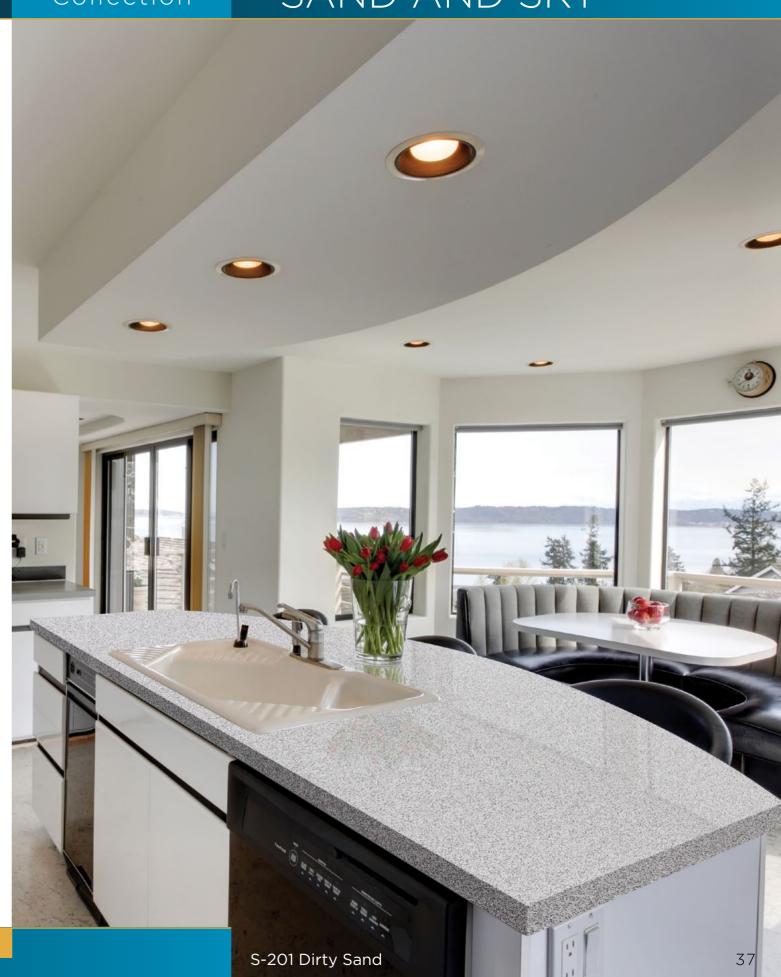

## SAND AND SKY

S-208 Natural Sand

S-207 Clear Sky

S-218 Crispy Beige

S-220 Crystal Snowflake

S-229 Tempest Grey

The images may not accurately represent the natural colour of the stone.